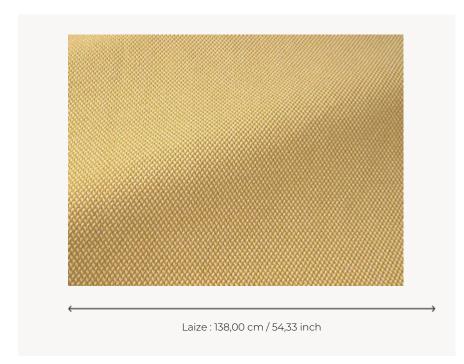

## F3702006 HENDAYE

Semi plain In/Outdoor water and stain repellent fabric, HENDAYE is a subtle reminder of linen weaving thanks to a beautiful chiné effect and a play of contrast between a white warp and a colored weft. Its vibrant colors evoke the mineral and solar universe of the South of France. Its supple hand and its solidity make it an essential for seats and curtains.

## F3702006 - Mimosa

## Pierre Frey

| TYPE           | Semi plains                                                                                                                  |
|----------------|------------------------------------------------------------------------------------------------------------------------------|
| USE            | Intensive use                                                                                                                |
| MARTINDALE     | >100.000 T                                                                                                                   |
| COMPOSITION    | 100 % Polypropylene                                                                                                          |
| SALES UNIT     | Available per meter/yard                                                                                                     |
| WIDTH          | 138 cm / 54,33 inch                                                                                                          |
| WEIGHT         | 779 gr / ml                                                                                                                  |
| CARE           |                                                                                                                              |
| CERTIFICATIONS | NFPA 260-Class 1<br>CAL TB 117- Pass                                                                                         |
| NOTES          |                                                                                                                              |
| NOTES          | Reversible High lightfastness, mold-resistent, stain & water repellent Washable fabric Indoor-Outdoor fabric Water resistant |
| INFORMATION    | High lightfastness, mold-resistent,<br>stain & water repellent<br>Washable fabric<br>Indoor-Outdoor fabric                   |