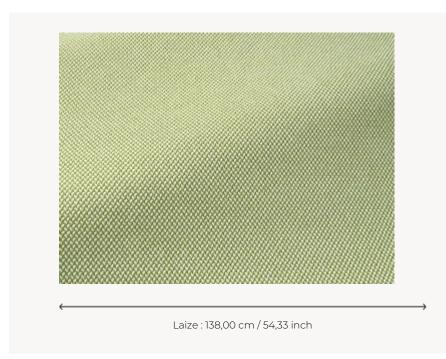

## F3702007 HENDAYE

Semi plain In/Outdoor water and stain repellent fabric, HENDAYE is a subtle reminder of linen weaving thanks to a beautiful chiné effect and a play of contrast between a white warp and a colored weft. Its vibrant colors evoke the mineral and solar universe of the South of France. Its supple hand and its solidity make it an essential for seats and curtains.

## F3702007 - Kiwi

## Pierre Frey

| TYPE           | Semi plains                                                                                                                                                                                           |
|----------------|-------------------------------------------------------------------------------------------------------------------------------------------------------------------------------------------------------|
| USE            | Intensive use                                                                                                                                                                                         |
| MARTINDALE     | >100.000 T                                                                                                                                                                                            |
| COMPOSITION    | 100 % Polypropylene                                                                                                                                                                                   |
| SALES UNIT     | Available per meter/yard                                                                                                                                                                              |
| WIDTH          | 138 cm / 54,33 inch                                                                                                                                                                                   |
| WEIGHT         | 779 gr / ml                                                                                                                                                                                           |
| CARE           |                                                                                                                                                                                                       |
| CERTIFICATIONS | NFPA 260-Class 1<br>CAL TB 117- Pass                                                                                                                                                                  |
| NOTES          | Reversible High lightfastness, mold-resistent, stain & water repellent Washable fabric Indoor-Outdoor fabric Water resistant                                                                          |
| INFORMATION    | Reinforced stitching recommended to avoid fraying at seams For outdoor use, make sure to use appropriate lining materials. Remember to store pads and cushions in a clean, dry place when not in use. |
| воок           | F9979212022                                                                                                                                                                                           |