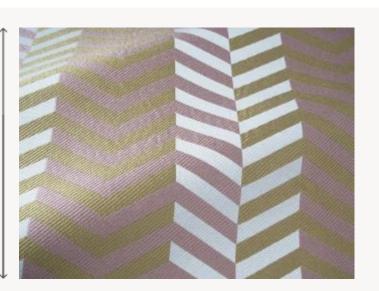

## F3708001 MINNEAPOLIS

This large modernist herringbone by the textile designer Elise is shown for the first time in the exhibition L'art au foyer on the Djo-Bourgeois stand that Elise designed with her architect husband in 1928. It plays with colors and presents large vertical stripes. Reinterpreted in jacquard, it is woven with elegant pearlescent threads in the Pierre Frey workshops in northern France.

## F3708001 - Austral

Raccord : Horizontal 32 cm / 12.59 inch

Laize : 129,00 cm / 50,78 inch

## Pierre Frey

| PERFORMANCE    | High Rub Test                                                               |
|----------------|-----------------------------------------------------------------------------|
| ТҮРЕ           | Jacquards                                                                   |
| ARTIST         | Élise Djo-Bourgeois                                                         |
| USE            | Normal use                                                                  |
| MARTINDALE     | 45.000 T                                                                    |
| COMPOSITION    | 98 % Viscose - 2 % Polyamide                                                |
| SALES UNIT     | Available per meter/yard                                                    |
| WIDTH          | 129 cm / 50,78 inch                                                         |
| REPEAT         | H: 32 cm - 12,59 inch<br>V: 4 cm - 1,57 inch<br>Straight repeat             |
| WEIGHT         | 864 gr / ml                                                                 |
| CARE           | X = OX                                                                      |
| CERTIFICATIONS | NFPA 260-Class 1                                                            |
| NOTES          | Woven in Pierre Frey's workshop in<br>northern France.Living Heritage Mill. |
| INFORMATION    | Reinforced stitching recommended to avoid fraying at seams                  |
| воок           | F9979212023                                                                 |