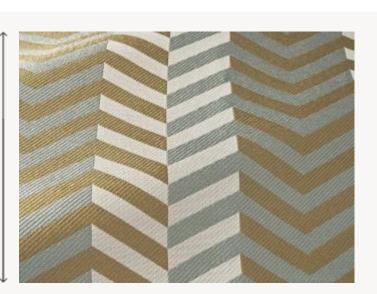

## F3708002 MINNEAPOLIS

This large modernist herringbone by the textile designer Elise is shown for the first time in the exhibition L'art au foyer on the Djo-Bourgeois stand that Elise designed with her architect husband in 1928. It plays with colors and presents large vertical stripes. Reinterpreted in jacquard, it is woven with elegant pearlescent threads in the Pierre Frey workshops in northern France.

## Pierre Frey

| PERFORMANCE    | High Rub Test                                                               |
|----------------|-----------------------------------------------------------------------------|
| ТҮРЕ           | Jacquards                                                                   |
| ARTIST         | Élise Djo-Bourgeois                                                         |
| USE            | Normal use                                                                  |
| MARTINDALE     | 45.000 T                                                                    |
| COMPOSITION    | 98 % Viscose - 2 % Polyamide                                                |
| SALES UNIT     | Available per meter/yard                                                    |
| WIDTH          | 129 cm / 50,78 inch                                                         |
| REPEAT         | H: 32 cm - 12,59 inch<br>V: 4 cm - 1,57 inch<br>Straight repeat             |
| WEIGHT         | 864 gr / ml                                                                 |
| CARE           | X = OX                                                                      |
| CERTIFICATIONS | NFPA 260-Class 1                                                            |
| NOTES          | Woven in Pierre Frey's workshop in<br>northern France.Living Heritage Mill. |
| INFORMATION    | Reinforced stitching recommended to avoid fraying at seams                  |
| воок           | F9979212023                                                                 |