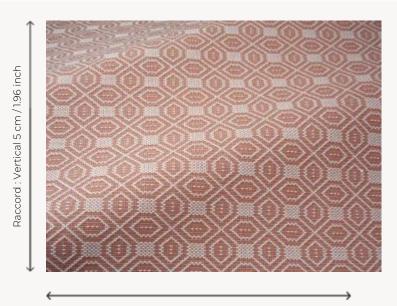

## F3713004 - Praline

Raccord : Horizontal 6 cm / 2.36 inch

Laize : 137,00 cm / 53,93 inch

## Pierre Frey

| ТҮРЕ           | Jacquards                                                                                                                                                            |
|----------------|----------------------------------------------------------------------------------------------------------------------------------------------------------------------|
| USE            | Intensive use                                                                                                                                                        |
| MARTINDALE     | 35.000 T                                                                                                                                                             |
| COMPOSITION    | 100 % Acrylic                                                                                                                                                        |
| SALES UNIT     | Available per meter/yard                                                                                                                                             |
| WIDTH          | 137 cm / 53,93 inch                                                                                                                                                  |
| REPEAT         | H: 6 cm - 2,36 inch<br>V: 5 cm - 1,96 inch<br>Straight repeat                                                                                                        |
| WEIGHT         | 739 gr / ml                                                                                                                                                          |
| CARE           |                                                                                                                                                                      |
|                |                                                                                                                                                                      |
| CERTIFICATIONS | NFPA 260-Class 1<br>CAL TB 117- Pass                                                                                                                                 |
| CERTIFICATIONS |                                                                                                                                                                      |
|                | CAL TB 117- Pass<br>High lightfastness, mold-resistent,<br>stain & water repellent<br>Washable fabric<br>Indoor-Outdoor fabric<br>Woven in Pierre Frey's workshop in |