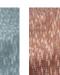

## F3714001 ASCAIN

Inspired by a Pierre Frey archive, this small jacquard pattern, In/Outdoor, water and stain repellent, evokes the effects of braiding in an ikaté pattern all in volume thanks to the subtle play of contrasting thread crossings. Its jaspered warp and complex weaving illustrate the characteristic know-how of Pierre Frey's workshops in northern France.

## 8 Colors

Ganache

F3714003 Agrume

F3714004 Pissenlit

F3714005 Kiwi

F3714006 Lagon

F3714007 Ciel

F3714008 Praline