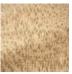

## F3714001 ASCAIN

Inspired by a Pierre Frey archive, this small jacquard pattern, In/Outdoor, water and stain repellent, evokes the effects of braiding in an ikaté pattern all in volume thanks to the subtle play of contrasting thread crossings. Its jaspered warp and complex weaving illustrate the characteristic know-how of Pierre Frey's workshops in northern France.

## F3714001 - Ganache

## 8 Colors

Ganache

F3714003 Agrume

F3714004 Pissenlit

F3714005 Kiwi

F3714006 Lagon

F3714007 Ciel

F3714008 Praline