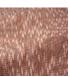

## F3714001 ASCAIN

Inspired by a Pierre Frey archive, this small jacquard pattern, In/Outdoor, water and stain repellent, evokes the effects of braiding in an ikaté pattern all in volume thanks to the subtle play of contrasting thread crossings. Its jaspered warp and complex weaving illustrate the characteristic know-how of Pierre Frey's workshops in northern France.

## F3714001 - Ganache

## 8 Colors

Ganache

F3714003 Agrume

F3714004 Pissenlit

F3714005 Kiwi

F3714006 Lagon

F3714007 Ciel

F3714008 Praline