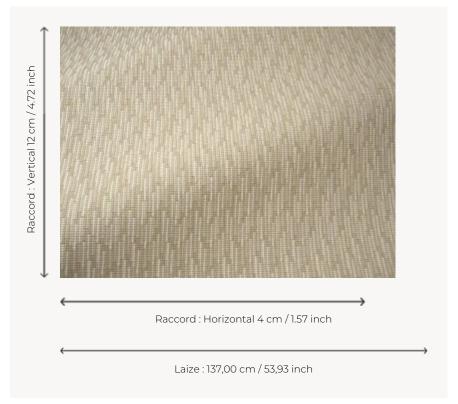

## F3714001 ASCAIN

Inspired by a Pierre Frey archive, this small jacquard pattern, In/Outdoor, water and stain repellent, evokes the effects of braiding in an ikaté pattern all in volume thanks to the subtle play of contrasting thread crossings. Its jaspered warp and complex weaving illustrate the characteristic know-how of Pierre Frey's workshops in northern France.

## Pierre Frey

| TYPE           | Jacquards                                                                                                                                                                                 |
|----------------|-------------------------------------------------------------------------------------------------------------------------------------------------------------------------------------------|
| USE            | Intensive use                                                                                                                                                                             |
| MARTINDALE     | 30.000 T                                                                                                                                                                                  |
| COMPOSITION    | 100 % Acrylic                                                                                                                                                                             |
| SALES UNIT     | Available per meter/yard                                                                                                                                                                  |
| WIDTH          | 137 cm / 53,93 inch                                                                                                                                                                       |
| REPEAT         | H: 4 cm - 1,57 inch<br>V: 12 cm - 4,72 inch<br>Straight repeat                                                                                                                            |
| WEIGHT         | 648 gr / ml                                                                                                                                                                               |
| CARE           |                                                                                                                                                                                           |
| CERTIFICATIONS | NFPA 260-Class 1<br>CAL TB 117- Pass                                                                                                                                                      |
| NOTES          | High lightfastness, mold-resistent,<br>stain & water repellent<br>Washable fabric<br>Indoor-Outdoor fabric<br>Woven in Pierre Frey's workshop in<br>northern France.Living Heritage Mill. |
| INFORMATION    | For outdoor use, make sure to use appropriate lining materials. Remember to store pads and cushions in a clean, dry place when not in use.                                                |
| воок           | F9979212022                                                                                                                                                                               |