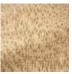

## F3714002 ASCAIN

Inspired by a Pierre Frey archive, this small jacquard pattern, In/Outdoor, water and stain repellent, evokes the effects of braiding in an ikaté pattern all in volume thanks to the subtle play of contrasting thread crossings. Its jaspered warp and complex weaving illustrate the characteristic know-how of Pierre Frey's workshops in northern France.

## F3714002 - Sable