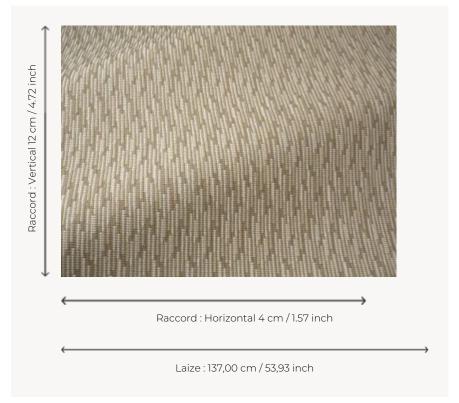

## Pierre Frey

| TYPE           | Jacquards                                                                                                                                                                                 |
|----------------|-------------------------------------------------------------------------------------------------------------------------------------------------------------------------------------------|
| USE            | Intensive use                                                                                                                                                                             |
| MARTINDALE     | 30.000 T                                                                                                                                                                                  |
| COMPOSITION    | 100 % Acrylic                                                                                                                                                                             |
| SALES UNIT     | Available per meter/yard                                                                                                                                                                  |
| WIDTH          | 137 cm / 53,93 inch                                                                                                                                                                       |
| REPEAT         | H: 4 cm - 1,57 inch<br>V: 12 cm - 4,72 inch<br>Straight repeat                                                                                                                            |
| WEIGHT         | 648 gr / ml                                                                                                                                                                               |
| CARE           | $\bigcirc$                                                                             |
| CERTIFICATIONS | NFPA 260-Class 1<br>CAL TB 117- Pass                                                                                                                                                      |
| NOTES          | High lightfastness, mold-resistent,<br>stain & water repellent<br>Washable fabric<br>Indoor-Outdoor fabric<br>Woven in Pierre Frey's workshop in<br>northern France.Living Heritage Mill. |
| INFORMATION    | For outdoor use, make sure to use appropriate lining materials. Remember to store pads and cushions in a clean, dry place when                                                            |
|                | not in use.                                                                                                                                                                               |