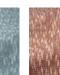

## F3714003 ASCAIN

Inspired by a Pierre Frey archive, this small jacquard pattern, In/Outdoor, water and stain repellent, evokes the effects of braiding in an ikaté pattern all in volume thanks to the subtle play of contrasting thread crossings. Its jaspered warp and complex weaving illustrate the characteristic know-how of Pierre Frey's workshops in northern France.

## 8 Colors

Ganache

F3714003 Agrume

F3714004 Pissenlit

F3714005 Kiwi

F3714006 Lagon

F3714007 Ciel

F3714008 Praline