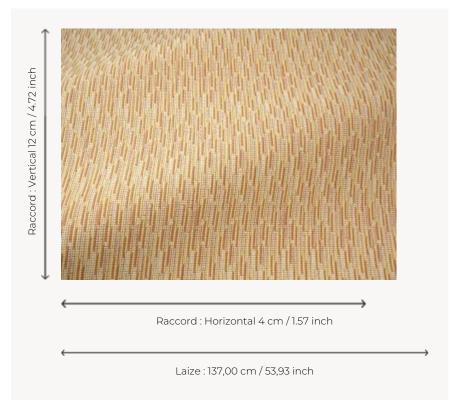

## Pierre Frey

| TYPE           | Jacquards                                                                                                                                                                                 |
|----------------|-------------------------------------------------------------------------------------------------------------------------------------------------------------------------------------------|
| USE            | Intensive use                                                                                                                                                                             |
| MARTINDALE     | 30.000 T                                                                                                                                                                                  |
| COMPOSITION    | 100 % Acrylic                                                                                                                                                                             |
| SALES UNIT     | Available per meter/yard                                                                                                                                                                  |
| WIDTH          | 137 cm / 53,93 inch                                                                                                                                                                       |
| REPEAT         | H: 4 cm - 1,57 inch<br>V: 12 cm - 4,72 inch<br>Straight repeat                                                                                                                            |
| WEIGHT         | 648 gr / ml                                                                                                                                                                               |
| CARE           | $\widehat{407}_{\bullet\bullet} \underline{\mathbb{P}} \overline{\mathbb{Q}} \underline{\mathbb{Q}}$                                                                                      |
| CERTIFICATIONS | NFPA 260-Class 1<br>CAL TB 117- Pass                                                                                                                                                      |
| NOTES          | High lightfastness, mold-resistent,<br>stain & water repellent<br>Washable fabric<br>Indoor-Outdoor fabric<br>Woven in Pierre Frey's workshop in<br>northern France.Living Heritage Mill. |
| INFORMATION    |                                                                                                                                                                                           |
|                | For outdoor use, make sure to use appropriate lining materials.  Remember to store pads and cushions in a clean, dry place when not in use.                                               |