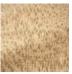

## F3714003 ASCAIN

Inspired by a Pierre Frey archive, this small jacquard pattern, In/Outdoor, water and stain repellent, evokes the effects of braiding in an ikaté pattern all in volume thanks to the subtle play of contrasting thread crossings. Its jaspered warp and complex weaving illustrate the characteristic know-how of Pierre Frey's workshops in northern France.

## F3714003 - Agrume

## 8 Colors

Ganache

F3714003 Agrume

F3714004 Pissenlit

F3714005 Kiwi

F3714006 Lagon

F3714007 Ciel

F3714008 Praline