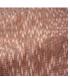

## F3714003 ASCAIN

Inspired by a Pierre Frey archive, this small jacquard pattern, In/Outdoor, water and stain repellent, evokes the effects of braiding in an ikaté pattern all in volume thanks to the subtle play of contrasting thread crossings. Its jaspered warp and complex weaving illustrate the characteristic know-how of Pierre Frey's workshops in northern France.

## F3714003 - Agrume

## 8 Colors

Ganache

F3714003 Agrume

F3714004 Pissenlit

F3714005 Kiwi

F3714006 Lagon

F3714007 Ciel

F3714008 Praline