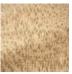

## F3714004 ASCAIN

Inspired by a Pierre Frey archive, this small jacquard pattern, In/Outdoor, water and stain repellent, evokes the effects of braiding in an ikaté pattern all in volume thanks to the subtle play of contrasting thread crossings. Its jaspered warp and complex weaving illustrate the characteristic know-how of Pierre Frey's workshops in northern France.

## F3714004 - Pissenlit

## Pierre Frey

| TYPE           | Jacquards                                                                                                                                                                                 |
|----------------|-------------------------------------------------------------------------------------------------------------------------------------------------------------------------------------------|
| USE            | Intensive use                                                                                                                                                                             |
| MARTINDALE     | 30.000 T                                                                                                                                                                                  |
| COMPOSITION    | 100 % Acrylic                                                                                                                                                                             |
| SALES UNIT     | Available per meter/yard                                                                                                                                                                  |
| WIDTH          | 137 cm / 53,93 inch                                                                                                                                                                       |
| REPEAT         | H: 4 cm - 1,57 inch<br>V: 12 cm - 4,72 inch<br>Straight repeat                                                                                                                            |
| WEIGHT         | 648 gr / ml                                                                                                                                                                               |
| CARE           |                                                                                                                                                                                           |
| CERTIFICATIONS | NFPA 260-Class 1<br>CAL TB 117- Pass                                                                                                                                                      |
| NOTES          | High lightfastness, mold-resistent,<br>stain & water repellent<br>Washable fabric<br>Indoor-Outdoor fabric<br>Woven in Pierre Frey's workshop in<br>northern France.Living Heritage Mill. |
| INFORMATION    | For outdoor use, make sure to use appropriate lining materials. Remember to store pads and cushions in a clean, dry place when not in use.                                                |
|                |                                                                                                                                                                                           |