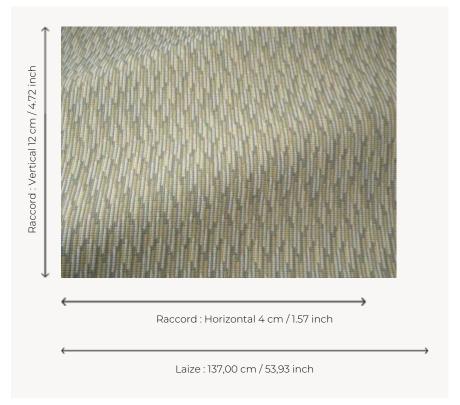

## Pierre Frey

| TYPE           | Jacquards                                                                                                                                                                                 |
|----------------|-------------------------------------------------------------------------------------------------------------------------------------------------------------------------------------------|
| USE            | Intensive use                                                                                                                                                                             |
| MARTINDALE     | 30.000 T                                                                                                                                                                                  |
| COMPOSITION    | 100 % Acrylic                                                                                                                                                                             |
| SALES UNIT     | Available per meter/yard                                                                                                                                                                  |
| WIDTH          | 137 cm / 53,93 inch                                                                                                                                                                       |
| REPEAT         | H: 4 cm - 1,57 inch<br>V: 12 cm - 4,72 inch<br>Straight repeat                                                                                                                            |
| WEIGHT         | 648 gr / ml                                                                                                                                                                               |
| CARE           |                                                                                                                                                                                           |
| CERTIFICATIONS | NFPA 260-Class 1<br>CAL TB 117- Pass                                                                                                                                                      |
| NOTES          | High lightfastness, mold-resistent,<br>stain & water repellent<br>Washable fabric<br>Indoor-Outdoor fabric<br>Woven in Pierre Frey's workshop in<br>northern France.Living Heritage Mill. |
| INFORMATION    | For outdoor use, make sure to use appropriate lining materials. Remember to store pads and cushions in a clean, dry place when not in use.                                                |
|                |                                                                                                                                                                                           |