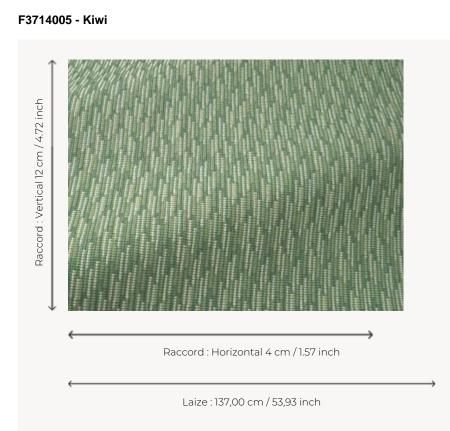

## F3714005 ASCAIN

Inspired by a Pierre Frey archive, this small jacquard pattern, In/Outdoor, water and stain repellent, evokes the effects of braiding in an ikaté pattern all in volume thanks to the subtle play of contrasting thread crossings. Its jaspered warp and complex weaving illustrate the characteristic know-how of Pierre Frey's workshops in northern France.

## Pierre Frey

| TYPE           | Jacquards                                                                                                                                                                                       |
|----------------|-------------------------------------------------------------------------------------------------------------------------------------------------------------------------------------------------|
| USE            | Intensive use                                                                                                                                                                                   |
| MARTINDALE     | 30.000 T                                                                                                                                                                                        |
| COMPOSITION    | 100 % Acrylic                                                                                                                                                                                   |
| SALES UNIT     | Available per meter/yard                                                                                                                                                                        |
| WIDTH          | 137 cm / 53,93 inch                                                                                                                                                                             |
| REPEAT         | H: 4 cm - 1,57 inch<br>V: 12 cm - 4,72 inch<br>Straight repeat                                                                                                                                  |
| WEIGHT         | 648 gr / ml                                                                                                                                                                                     |
| CARE           |                                                                                                                                                                                                 |
| CERTIFICATIONS | NFPA 260-Class 1<br>CAL TB 117- Pass                                                                                                                                                            |
| NOTES          | High lightfastness, mold-resistent,<br>stain & water repellent<br>Washable fabric<br>Indoor-Outdoor fabric<br>Woven in Pierre Frey's workshop in                                                |
|                | northern France.Living Heritage Mill.                                                                                                                                                           |
| INFORMATION    | northern France.Living Heritage Mill.<br>For outdoor use, make sure to use<br>appropriate lining materials.<br>Remember to store pads and<br>cushions in a clean, dry place when<br>not in use. |