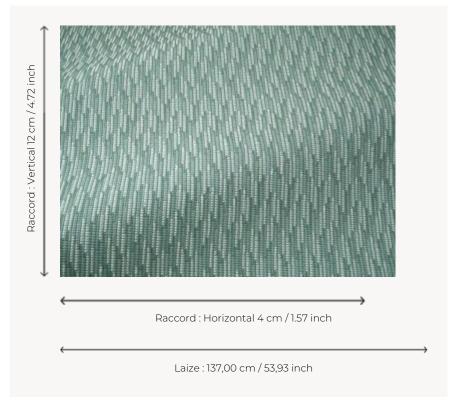

## F3714006 ASCAIN

Inspired by a Pierre Frey archive, this small jacquard pattern, In/Outdoor, water and stain repellent, evokes the effects of braiding in an ikaté pattern all in volume thanks to the subtle play of contrasting thread crossings. Its jaspered warp and complex weaving illustrate the characteristic know-how of Pierre Frey's workshops in northern France.

## Pierre Frey

| TYPE           | Jacquards                                                                                                                                                               |
|----------------|-------------------------------------------------------------------------------------------------------------------------------------------------------------------------|
| USE            | Intensive use                                                                                                                                                           |
| MARTINDALE     | 30.000 T                                                                                                                                                                |
| COMPOSITION    | 100 % Acrylic                                                                                                                                                           |
| SALES UNIT     | Available per meter/yard                                                                                                                                                |
| WIDTH          | 137 cm / 53,93 inch                                                                                                                                                     |
| REPEAT         | H: 4 cm - 1,57 inch<br>V: 12 cm - 4,72 inch<br>Straight repeat                                                                                                          |
| WEIGHT         | 648 gr / ml                                                                                                                                                             |
|                |                                                                                                                                                                         |
| CARE           |                                                                                                                                                                         |
| CERTIFICATIONS | NFPA 260-Class 1<br>CAL TB 117- Pass                                                                                                                                    |
|                | NFPA 260-Class 1                                                                                                                                                        |
| CERTIFICATIONS | NFPA 260-Class 1 CAL TB 117- Pass  High lightfastness, mold-resistent, stain & water repellent Washable fabric Indoor-Outdoor fabric Woven in Pierre Frey's workshop in |