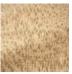

## F3714006 ASCAIN

Inspired by a Pierre Frey archive, this small jacquard pattern, In/Outdoor, water and stain repellent, evokes the effects of braiding in an ikaté pattern all in volume thanks to the subtle play of contrasting thread crossings. Its jaspered warp and complex weaving illustrate the characteristic know-how of Pierre Frey's workshops in northern France.

## Pierre Frey

| TYPE           | Jacquards                                                                                                                                                               |
|----------------|-------------------------------------------------------------------------------------------------------------------------------------------------------------------------|
| USE            | Intensive use                                                                                                                                                           |
| MARTINDALE     | 30.000 T                                                                                                                                                                |
| COMPOSITION    | 100 % Acrylic                                                                                                                                                           |
| SALES UNIT     | Available per meter/yard                                                                                                                                                |
| WIDTH          | 137 cm / 53,93 inch                                                                                                                                                     |
| REPEAT         | H: 4 cm - 1,57 inch<br>V: 12 cm - 4,72 inch<br>Straight repeat                                                                                                          |
| WEIGHT         | 648 gr / ml                                                                                                                                                             |
|                |                                                                                                                                                                         |
| CARE           |                                                                                                                                                                         |
| CERTIFICATIONS | NFPA 260-Class 1<br>CAL TB 117- Pass                                                                                                                                    |
|                | NFPA 260-Class 1                                                                                                                                                        |
| CERTIFICATIONS | NFPA 260-Class 1 CAL TB 117- Pass  High lightfastness, mold-resistent, stain & water repellent Washable fabric Indoor-Outdoor fabric Woven in Pierre Frey's workshop in |

## 8 Colors

Ganache

F3714003 Agrume

F3714004 Pissenlit

F3714005 Kiwi

F3714006 Lagon

F3714007 Ciel

F3714008 Praline