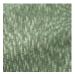

## F3714006 ASCAIN

Inspired by a Pierre Frey archive, this small jacquard pattern, In/Outdoor, water and stain repellent, evokes the effects of braiding in an ikaté pattern all in volume thanks to the subtle play of contrasting thread crossings. Its jaspered warp and complex weaving illustrate the characteristic know-how of Pierre Frey's workshops in northern France.

## F3714006 - Lagon

## Pierre Frey

| TYPE           | Jacquards                                                                                                                                                               |
|----------------|-------------------------------------------------------------------------------------------------------------------------------------------------------------------------|
| USE            | Intensive use                                                                                                                                                           |
| MARTINDALE     | 30.000 T                                                                                                                                                                |
| COMPOSITION    | 100 % Acrylic                                                                                                                                                           |
| SALES UNIT     | Available per meter/yard                                                                                                                                                |
| WIDTH          | 137 cm / 53,93 inch                                                                                                                                                     |
| REPEAT         | H: 4 cm - 1,57 inch<br>V: 12 cm - 4,72 inch<br>Straight repeat                                                                                                          |
| WEIGHT         | 648 gr / ml                                                                                                                                                             |
|                |                                                                                                                                                                         |
| CARE           |                                                                                                                                                                         |
| CERTIFICATIONS | NFPA 260-Class 1<br>CAL TB 117- Pass                                                                                                                                    |
|                | NFPA 260-Class 1                                                                                                                                                        |
| CERTIFICATIONS | NFPA 260-Class 1 CAL TB 117- Pass  High lightfastness, mold-resistent, stain & water repellent Washable fabric Indoor-Outdoor fabric Woven in Pierre Frey's workshop in |

## 8 Colors

Ganache

F3714003 Agrume

F3714004 Pissenlit

F3714005 Kiwi

F3714006 Lagon

F3714007 Ciel

F3714008 Praline