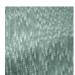

## F3714006 ASCAIN

Inspired by a Pierre Frey archive, this small jacquard pattern, In/Outdoor, water and stain repellent, evokes the effects of braiding in an ikaté pattern all in volume thanks to the subtle play of contrasting thread crossings. Its jaspered warp and complex weaving illustrate the characteristic know-how of Pierre Frey's workshops in northern France.

## F3714006 - Lagon

## Pierre Frey

| TYPE           | Jacquards                                                                                                                                                               |
|----------------|-------------------------------------------------------------------------------------------------------------------------------------------------------------------------|
| USE            | Intensive use                                                                                                                                                           |
| MARTINDALE     | 30.000 T                                                                                                                                                                |
| COMPOSITION    | 100 % Acrylic                                                                                                                                                           |
| SALES UNIT     | Available per meter/yard                                                                                                                                                |
| WIDTH          | 137 cm / 53,93 inch                                                                                                                                                     |
| REPEAT         | H: 4 cm - 1,57 inch<br>V: 12 cm - 4,72 inch<br>Straight repeat                                                                                                          |
| WEIGHT         | 648 gr / ml                                                                                                                                                             |
|                |                                                                                                                                                                         |
| CARE           |                                                                                                                                                                         |
| CERTIFICATIONS | NFPA 260-Class 1<br>CAL TB 117- Pass                                                                                                                                    |
|                | NFPA 260-Class 1                                                                                                                                                        |
| CERTIFICATIONS | NFPA 260-Class 1 CAL TB 117- Pass  High lightfastness, mold-resistent, stain & water repellent Washable fabric Indoor-Outdoor fabric Woven in Pierre Frey's workshop in |

## 8 Colors

Ganache

F3714003 Agrume

F3714004 Pissenlit

F3714005 Kiwi

F3714006 Lagon

F3714007 Ciel

F3714008 Praline