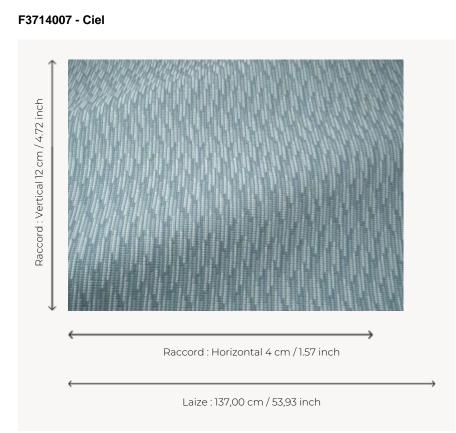

## F3714007 ASCAIN

Inspired by a Pierre Frey archive, this small jacquard pattern, In/Outdoor, water and stain repellent, evokes the effects of braiding in an ikaté pattern all in volume thanks to the subtle play of contrasting thread crossings. Its jaspered warp and complex weaving illustrate the characteristic know-how of Pierre Frey's workshops in northern France.

## Pierre Frey

| ТҮРЕ           | Jacquards                                                                                                                                                                                 |
|----------------|-------------------------------------------------------------------------------------------------------------------------------------------------------------------------------------------|
| USE            | Intensive use                                                                                                                                                                             |
| MARTINDALE     | 30.000 T                                                                                                                                                                                  |
| COMPOSITION    | 100 % Acrylic                                                                                                                                                                             |
| SALES UNIT     | Available per meter/yard                                                                                                                                                                  |
| WIDTH          | 137 cm / 53,93 inch                                                                                                                                                                       |
| REPEAT         | H: 4 cm - 1,57 inch<br>V: 12 cm - 4,72 inch<br>Straight repeat                                                                                                                            |
| WEIGHT         | 648 gr / ml                                                                                                                                                                               |
| CARE           |                                                                                                                                                                                           |
| CERTIFICATIONS | NFPA 260-Class 1<br>CAL TB 117- Pass                                                                                                                                                      |
|                |                                                                                                                                                                                           |
| NOTES          | High lightfastness, mold-resistent,<br>stain & water repellent<br>Washable fabric<br>Indoor-Outdoor fabric<br>Woven in Pierre Frey's workshop in<br>northern France.Living Heritage Mill. |
|                | stain & water repellent<br>Washable fabric<br>Indoor-Outdoor fabric<br>Woven in Pierre Frey's workshop in                                                                                 |