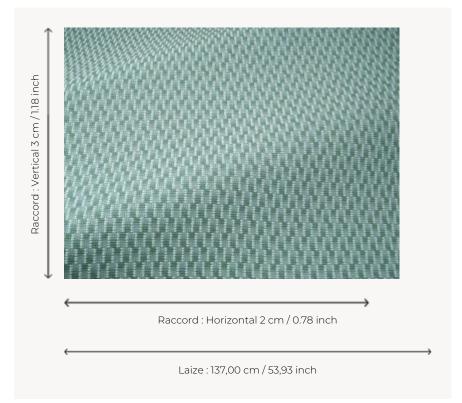

## Pierre Frey

| PERFORMANCE    | Outdoor                                                                                                                                                                 |
|----------------|-------------------------------------------------------------------------------------------------------------------------------------------------------------------------|
| TYPE           | Jacquards                                                                                                                                                               |
| USE            | Intensive use                                                                                                                                                           |
| MARTINDALE     | 25.000 T                                                                                                                                                                |
| COMPOSITION    | 100 % Acrylic                                                                                                                                                           |
| SALES UNIT     | Available per meter/yard                                                                                                                                                |
| WIDTH          | 137 cm / 53,93 inch                                                                                                                                                     |
| REPEAT         | H: 2 cm - 0,78 inch<br>V: 3 cm - 1,18 inch<br>Straight repeat                                                                                                           |
| MEIGHT         | 674 gr / ml                                                                                                                                                             |
| WEIGHT         | 674 gr / IIII                                                                                                                                                           |
| CARE           | PXX                                                                                                                                                                     |
|                |                                                                                                                                                                         |
| CARE           | NFPA 260-Class 1                                                                                                                                                        |
| CERTIFICATIONS | NFPA 260-Class 1 CAL TB 117- Pass  High lightfastness, mold-resistent, stain & water repellent Washable fabric Indoor-Outdoor fabric Woven in Pierre Frey's workshop in |