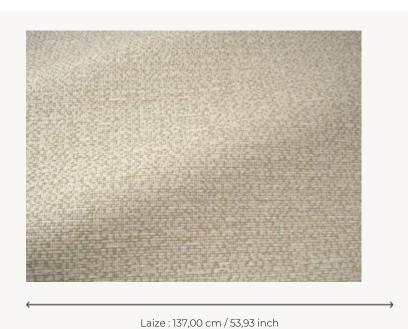

## F3717001 SOCOA

Semi plain fabric with great personality, In/Outdoor, water and stain repellent, SOCOA evokes a playful and charming granite look, in luminous shades, playing on the crossing of yarns between cameos of chains and thick light wefts. It expresses the characteristic know-how of Pierre Frey's workshops in northern France.

## Pierre Frey

| TYPE           | Semi plains                                                                                                                                                                                           |
|----------------|-------------------------------------------------------------------------------------------------------------------------------------------------------------------------------------------------------|
| USE            | Intensive use                                                                                                                                                                                         |
| MARTINDALE     | 35.000 T                                                                                                                                                                                              |
| COMPOSITION    | 100 % Acrylic                                                                                                                                                                                         |
| SALES UNIT     | Available per meter/yard                                                                                                                                                                              |
| WIDTH          | 137 cm / 53,93 inch                                                                                                                                                                                   |
| WEIGHT         | 808 gr / ml                                                                                                                                                                                           |
| CARE           | TAD DE X                                                                                                                                                                                              |
| CERTIFICATIONS | NFPA 260-Class 1<br>CAL TB 117- Pass                                                                                                                                                                  |
| NOTES          | High lightfastness, mold-resistent,<br>stain & water repellent<br>Washable fabric<br>Indoor-Outdoor fabric<br>Woven in Pierre Frey's workshop in<br>northern France.Living Heritage Mill.             |
| INFORMATION    | Reinforced stitching recommended to avoid fraying at seams For outdoor use, make sure to use appropriate lining materials. Remember to store pads and cushions in a clean, dry place when not in use. |
| воок           | F9979212022                                                                                                                                                                                           |