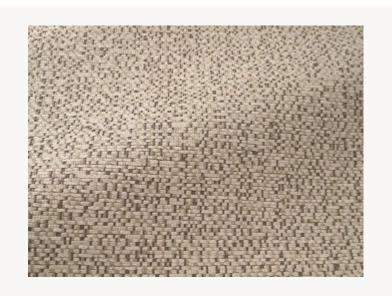

## F3717003 SOCOA

Semi plain fabric with great personality, In/Outdoor, water and stain repellent, SOCOA evokes a playful and charming granite look, in luminous shades, playing on the crossing of yarns between cameos of chains and thick light wefts. It expresses the characteristic know-how of Pierre Frey's workshops in northern France.

## F3717003 - Galet

Laize : 137,00 cm / 53,93 inch