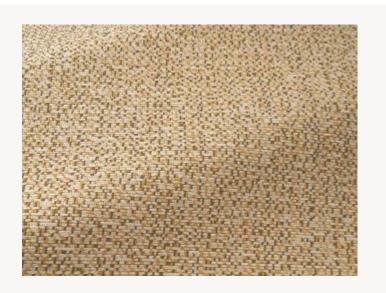

## F3717004 SOCOA

Semi plain fabric with great personality, In/Outdoor, water and stain repellent, SOCOA evokes a playful and charming granite look, in luminous shades, playing on the crossing of yarns between cameos of chains and thick light wefts. It expresses the characteristic know-how of Pierre Frey's workshops in northern France.

## F3717004 - Cannelle

Laize : 137,00 cm / 53,93 inch