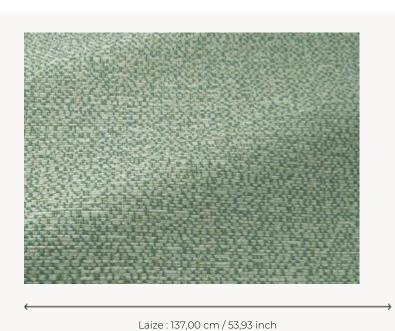

## F3717007 SOCOA

Semi plain fabric with great personality, In/Outdoor, water and stain repellent, SOCOA evokes a playful and charming granite look, in luminous shades, playing on the crossing of yarns between cameos of chains and thick light wefts. It expresses the characteristic know-how of Pierre Frey's workshops in northern France.

## F3717007 - Kiwi

## Pierre Frey

| TYPE           | Semi plains                                                                                                                                                                                              |
|----------------|----------------------------------------------------------------------------------------------------------------------------------------------------------------------------------------------------------|
| USE            | Intensive use                                                                                                                                                                                            |
| MARTINDALE     | 35.000 T                                                                                                                                                                                                 |
| COMPOSITION    | 100 % Acrylic                                                                                                                                                                                            |
| SALES UNIT     | Available per meter/yard                                                                                                                                                                                 |
| WIDTH          | 137 cm / 53,93 inch                                                                                                                                                                                      |
| WEIGHT         | 808 gr / ml                                                                                                                                                                                              |
| CARE           | $\Box$ $\Box$ $\Box$ $\Box$ $\Box$ $\Box$ $\Box$                                                                                                                                                         |
| CERTIFICATIONS | NFPA 260-Class 1<br>CAL TB 117- Pass                                                                                                                                                                     |
| NOTES          | High lightfastness, mold-resistent,<br>stain & water repellent<br>Washable fabric<br>Indoor-Outdoor fabric<br>Woven in Pierre Frey's workshop in<br>northern France.Living Heritage Mill.                |
| INFORMATION    | Reinforced stitching recommended<br>to avoid fraying at seams<br>For outdoor use, make sure to use<br>appropriate lining materials.<br>Remember to store pads and<br>cushions in a clean, dry place when |
|                | not in use.                                                                                                                                                                                              |