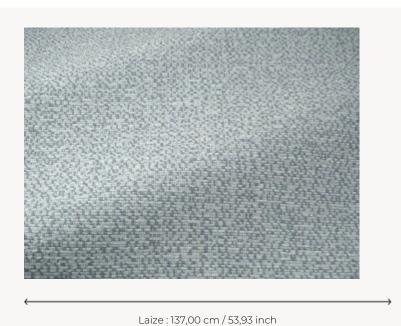

## F3717009 SOCOA

Semi plain fabric with great personality, In/Outdoor, water and stain repellent, SOCOA evokes a playful and charming granite look, in luminous shades, playing on the crossing of yarns between cameos of chains and thick light wefts. It expresses the characteristic know-how of Pierre Frey's workshops in northern France.

## Pierre Frey

| TYPE           | Semi plains                                                                                                                                            |
|----------------|--------------------------------------------------------------------------------------------------------------------------------------------------------|
| USE            | Intensive use                                                                                                                                          |
| MARTINDALE     | 35.000 T                                                                                                                                               |
| COMPOSITION    | 100 % Acrylic                                                                                                                                          |
| SALES UNIT     | Available per meter/yard                                                                                                                               |
| WIDTH          | 137 cm / 53,93 inch                                                                                                                                    |
| WEIGHT         | 808 gr / ml                                                                                                                                            |
| CARE           | $\bigcirc$ $\bigcirc$ $\bigcirc$ $\bigcirc$ $\bigcirc$ $\bigcirc$ $\bigcirc$                                                                           |
|                | NEDA OCO OL 1                                                                                                                                          |
| CERTIFICATIONS | NFPA 260-Class 1<br>CAL TB 117- Pass                                                                                                                   |
| NOTES          |                                                                                                                                                        |
|                | CAL TB 117- Pass  High lightfastness, mold-resistent, stain & water repellent Washable fabric Indoor-Outdoor fabric Woven in Pierre Frey's workshop in |