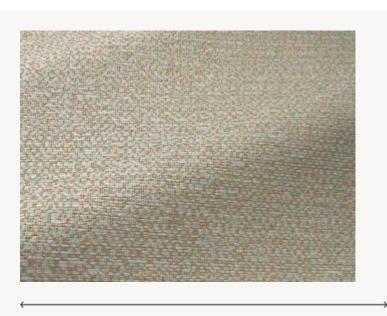

## F3717011 SOCOA

Semi plain fabric with great personality, In/Outdoor, water and stain repellent, SOCOA evokes a playful and charming granite look, in luminous shades, playing on the crossing of yarns between cameos of chains and thick light wefts. It expresses the characteristic know-how of Pierre Frey's workshops in northern France.

## Pierre Frey

воок

| Semi plains                                                                                                                                                                                           |
|-------------------------------------------------------------------------------------------------------------------------------------------------------------------------------------------------------|
| Intensive use                                                                                                                                                                                         |
| 35.000 T                                                                                                                                                                                              |
| 100 % Acrylic                                                                                                                                                                                         |
| Available per meter/yard                                                                                                                                                                              |
| 137 cm / 53,93 inch                                                                                                                                                                                   |
| 808 gr / ml                                                                                                                                                                                           |
|                                                                                                                                                                                                       |
| NFPA 260-Class 1<br>CAL TB 117- Pass                                                                                                                                                                  |
| High lightfastness, mold-resistent,<br>stain & water repellent<br>Washable fabric<br>Indoor-Outdoor fabric<br>Woven in Pierre Frey's workshop in<br>northern France.Living Heritage Mill.             |
| Reinforced stitching recommended to avoid fraying at seams For outdoor use, make sure to use appropriate lining materials. Remember to store pads and cushions in a clean, dry place when not in use. |
|                                                                                                                                                                                                       |