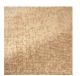

## F3717011 SOCOA

Semi plain fabric with great personality, In/Outdoor, water and stain repellent, SOCOA evokes a playful and charming granite look, in luminous shades, playing on the crossing of yarns between cameos of chains and thick light wefts. It expresses the characteristic know-how of Pierre Frey's workshops in northern France.

## F3717011 - Peche

Laize: 137,00 cm / 53,93 inch