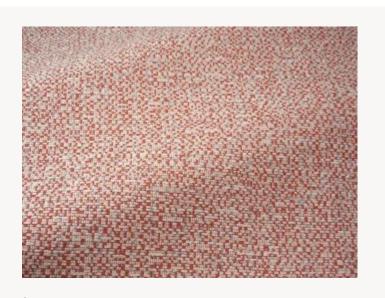

## F3717012 SOCOA

Semi plain fabric with great personality, In/Outdoor, water and stain repellent, SOCOA evokes a playful and charming granite look, in luminous shades, playing on the crossing of yarns between cameos of chains and thick light wefts. It expresses the characteristic know-how of Pierre Frey's workshops in northern France.

## F3717012 - Praline

Laize : 137,00 cm / 53,93 inch