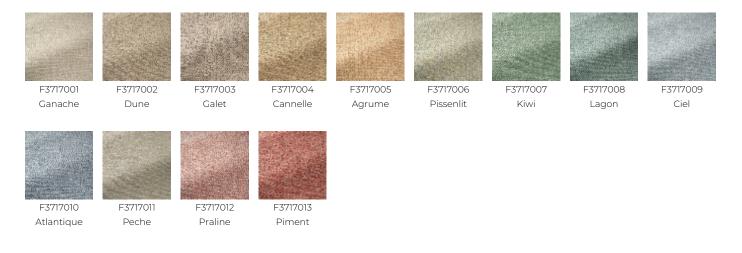

expresses the characteristic know-how of Pierre Frey's workshops in northern France.

## F3717012 - Praline



Laize : 137,00 cm / 53,93 inch

## **Pierre Frey** TYPE Semi plains USE Intensive use 35.000 T MARTINDALE COMPOSITION 100 % Acrylic SALES UNIT Available per meter/yard WIDTH 137 cm / 53,93 inch 808 gr / ml WEIGHT CARE CERTIFICATIONS NEPA 260-Class 1 CAL TB 117- Pass High lightfastness, mold-resistent, NOTES stain & water repellent Washable fabric Indoor-Outdoor fabric Woven in Pierre Frey's workshop in northern France.Living Heritage Mill. INFORMATION Reinforced stitching recommended to avoid fraying at seams For outdoor use, make sure to use appropriate lining materials. Remember to store pads and cushions in a clean, dry place when not in use.

воок

F9979212022

## 13 Colors