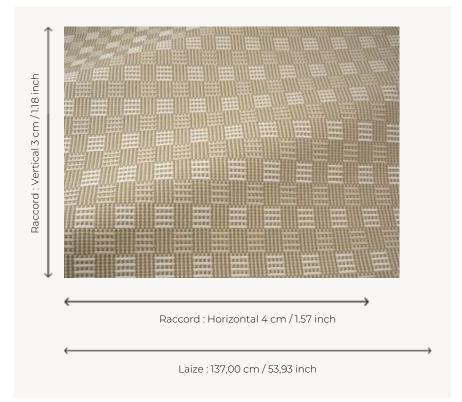

## Pierre Frey

| •              |                                                                                                                                                                                           |
|----------------|-------------------------------------------------------------------------------------------------------------------------------------------------------------------------------------------|
| TYPE           | Jacquards                                                                                                                                                                                 |
| USE            | Intensive use                                                                                                                                                                             |
| MARTINDALE     | 35.000 T                                                                                                                                                                                  |
| COMPOSITION    | 100 % Acrylic                                                                                                                                                                             |
| SALES UNIT     | Available per meter/yard                                                                                                                                                                  |
| WIDTH          | 137 cm / 53,93 inch                                                                                                                                                                       |
| REPEAT         | H: 4 cm - 1,57 inch<br>V: 3 cm - 1,18 inch<br>Straight repeat                                                                                                                             |
| WEIGHT         | 813 gr / ml                                                                                                                                                                               |
| CARE           | $\widehat{407}_{\bullet\bullet} \underline{\mathbb{P}} \mathbb{X}$                                                                                                                        |
| CERTIFICATIONS | NFPA 260-Class 1<br>CAL TB 117- Pass                                                                                                                                                      |
| NOTES          | High lightfastness, mold-resistent,<br>stain & water repellent<br>Washable fabric<br>Indoor-Outdoor fabric<br>Woven in Pierre Frey's workshop in<br>northern France.Living Heritage Mill. |
| INFORMATION    | For outdoor use, make sure to use                                                                                                                                                         |
|                | appropriate lining materials. Remember to store pads and cushions in a clean, dry place when not in use.                                                                                  |