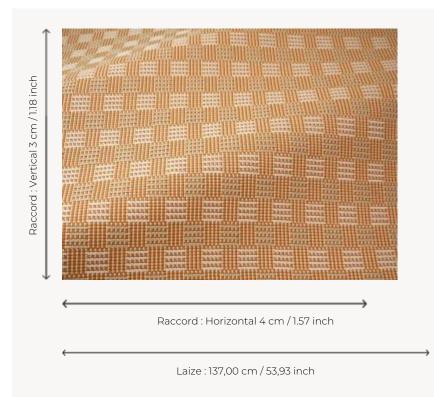

## F3718002 ESPELETTE

Inspired by a Pierre Frey archive, this checkerboard, In/Outdoor, water and stain repellent, plays on the rhythms of stripes, chains and wefts in volume and colored contrasts. Its spirit is playful and graphic. It expresses the characteristic know-how of Pierre Frey's workshops in northern France.

## Pierre Frey

| ТҮРЕ           | Jacquards                                                                                                                                                                                |
|----------------|------------------------------------------------------------------------------------------------------------------------------------------------------------------------------------------|
| USE            | Intensive use                                                                                                                                                                            |
| MARTINDALE     | 35.000 T                                                                                                                                                                                 |
| COMPOSITION    | 100 % Acrylic                                                                                                                                                                            |
| SALES UNIT     | Available per meter/yard                                                                                                                                                                 |
| WIDTH          | 137 cm / 53,93 inch                                                                                                                                                                      |
| REPEAT         | H: 4 cm - 1,57 inch<br>V: 3 cm - 1,18 inch<br>Straight repeat                                                                                                                            |
| WEIGHT         | 813 gr / ml                                                                                                                                                                              |
| CARE           |                                                                                                                                                                                          |
| CARE           |                                                                                                                                                                                          |
| CERTIFICATIONS | NFPA 260-Class 1<br>CAL TB 117- Pass                                                                                                                                                     |
|                | NFPA 260-Class 1                                                                                                                                                                         |
| CERTIFICATIONS | NFPA 260-Class 1<br>CAL TB 117- Pass<br>High lightfastness, mold-resistent,<br>stain & water repellent<br>Washable fabric<br>Indoor-Outdoor fabric<br>Woven in Pierre Frey's workshop in |