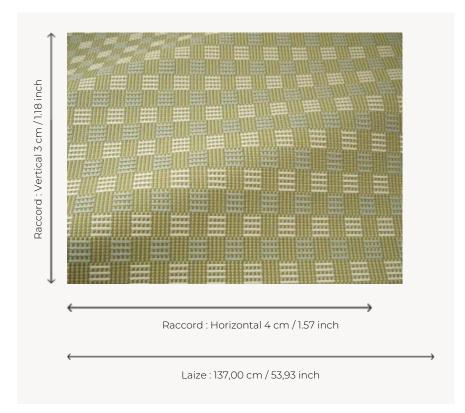

## F3718003 ESPELETTE

Inspired by a Pierre Frey archive, this checkerboard, In/Outdoor, water and stain repellent, plays on the rhythms of stripes, chains and wefts in volume and colored contrasts. Its spirit is playful and graphic. It expresses the characteristic know-how of Pierre Frey's workshops in northern France.

## Pierre Frey

| •              |                                                                                                                                                                                           |
|----------------|-------------------------------------------------------------------------------------------------------------------------------------------------------------------------------------------|
| TYPE           | Jacquards                                                                                                                                                                                 |
| USE            | Intensive use                                                                                                                                                                             |
| MARTINDALE     | 35.000 T                                                                                                                                                                                  |
| COMPOSITION    | 100 % Acrylic                                                                                                                                                                             |
| SALES UNIT     | Available per meter/yard                                                                                                                                                                  |
| WIDTH          | 137 cm / 53,93 inch                                                                                                                                                                       |
| REPEAT         | H: 4 cm - 1,57 inch<br>V: 3 cm - 1,18 inch<br>Straight repeat                                                                                                                             |
| WEIGHT         | 813 gr / ml                                                                                                                                                                               |
| CARE           | $\widehat{407}_{\bullet\bullet} \underline{\mathbb{P}} \mathbb{X}$                                                                                                                        |
| CERTIFICATIONS | NFPA 260-Class 1<br>CAL TB 117- Pass                                                                                                                                                      |
| NOTES          | High lightfastness, mold-resistent,<br>stain & water repellent<br>Washable fabric<br>Indoor-Outdoor fabric<br>Woven in Pierre Frey's workshop in<br>northern France.Living Heritage Mill. |
| INFORMATION    | For outdoor use, make sure to use                                                                                                                                                         |
|                | appropriate lining materials. Remember to store pads and cushions in a clean, dry place when not in use.                                                                                  |