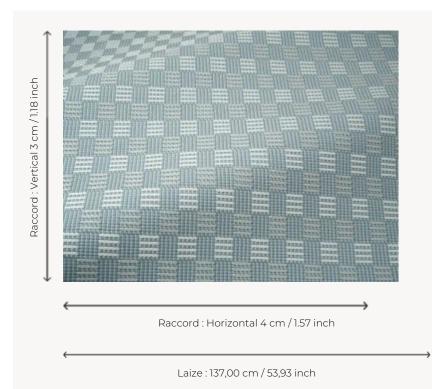

## F3718004 ESPELETTE

Inspired by a Pierre Frey archive, this checkerboard, In/Outdoor, water and stain repellent, plays on the rhythms of stripes, chains and wefts in volume and colored contrasts. Its spirit is playful and graphic. It expresses the characteristic know-how of Pierre Frey's workshops in northern France.

## Pierre Frey

| ТҮРЕ           | Jacquards                                                                                                                                                                                 |
|----------------|-------------------------------------------------------------------------------------------------------------------------------------------------------------------------------------------|
| USE            | Intensive use                                                                                                                                                                             |
| MARTINDALE     | 35.000 T                                                                                                                                                                                  |
| COMPOSITION    | 100 % Acrylic                                                                                                                                                                             |
| SALES UNIT     | Available per meter/yard                                                                                                                                                                  |
| WIDTH          | 137 cm / 53,93 inch                                                                                                                                                                       |
| REPEAT         | H: 4 cm - 1,57 inch<br>V: 3 cm - 1,18 inch<br>Straight repeat                                                                                                                             |
| WEIGHT         | 813 gr / ml                                                                                                                                                                               |
| CARE           |                                                                                                                                                                                           |
| CERTIFICATIONS | NFPA 260-Class 1<br>CAL TB 117- Pass                                                                                                                                                      |
| NOTES          | High lightfastness, mold-resistent,<br>stain & water repellent<br>Washable fabric<br>Indoor-Outdoor fabric<br>Woven in Pierre Frey's workshop in<br>northern France.Living Heritage Mill. |
| INFORMATION    | For outdoor use, make sure to use<br>appropriate lining materials.<br>Remember to store pads and<br>cushions in a clean, dry place when<br>not in use.                                    |
| воок           | F9979212022                                                                                                                                                                               |