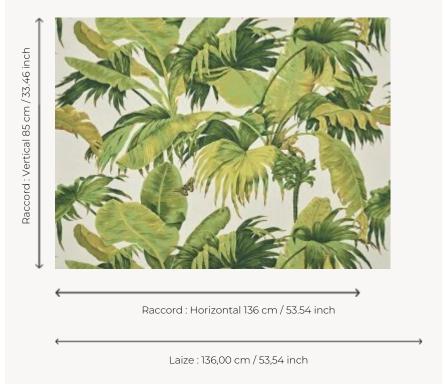

## Pierre Frey

| TYPE           | Prints                                                                                      |
|----------------|---------------------------------------------------------------------------------------------|
| USE            | Intensive use                                                                               |
| MARTINDALE     | > 40.000 T                                                                                  |
| COMPOSITION    | 100 % Polyester                                                                             |
| SALES UNIT     | Available per meter/yard                                                                    |
| WIDTH          | 136 cm / 53,54 inch                                                                         |
| REPEAT         | H: 136 cm - 53,54 inch<br>V: 85 cm - 33,46 inch<br>Straight repeat                          |
| WEIGHT         | 380 gr / ml                                                                                 |
| CARE           |                                                                                             |
| CERTIFICATIONS | NFPA 260-Class 1<br>CAL TB 117- Pass                                                        |
| NOTES          | High lightfastness, mold-resistent,<br>stain & water repellent<br>Indoor-Outdoor fabric     |
| INFORMATION    | For outdoor use, make sure to use appropriate lining materials.  Remember to store pads and |