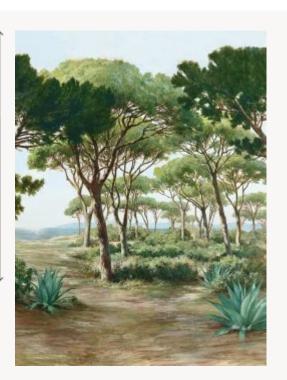

## F3728001 L'ESTEREL

A panoramic fabric, L'ESTEREL is a hand-painted canvas representing an idyllic landscape in the south of France where the sunrise awakens the shadows and lights of the umbrella pines, the agaves and the Mediterranean sea. The brush painting technique reveals the character and depth of this panoramic printed on wide-width linen in 3m high panels. Also available in panoramic wallpaper.