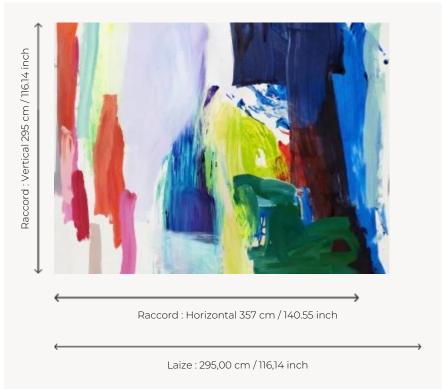

## F3729001 KARMA

A panoramic fabric, KARMA is a contemporary work, acrylic on canvas, by Catherine Pierlovisi. The strong and poetic gestures are associated with the colors and their textures dear to the artist. It is printed on wide-width linen panels of 3m high. Also available in panoramic wallpaper.

## Pierre Frey

TYPE -

**USE** Curtain

**COMPOSITION** 100 % Linen

**SALES UNIT** Available per panel

**WIDTH** 295 cm / 116,14 inch

**REPEAT** H: 357 cm - 140,55 inch

V: 295 cm - 116,14 inch Straight repeat

WEIGHT 767 gr / ml

NOTES Wide width
Sold by panel

**INFORMATION** Motifs perpendicular to selvedge

The flakes of the linen fiber are part of the authentic character and look of

the fabric.