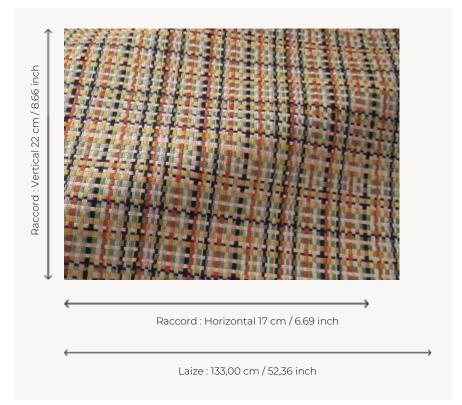

## Pierre Frey

| PERFORMANCE    | Outdoor                                                                                                                                                                                               |
|----------------|-------------------------------------------------------------------------------------------------------------------------------------------------------------------------------------------------------|
| PERFORMANCE    | Gutdooi                                                                                                                                                                                               |
| TYPE           | Semi plains                                                                                                                                                                                           |
| USE            | Normal use                                                                                                                                                                                            |
| MARTINDALE     | 18.000 T                                                                                                                                                                                              |
| COMPOSITION    | 100 % Acrylic                                                                                                                                                                                         |
| SALES UNIT     | Available per meter/yard                                                                                                                                                                              |
| WIDTH          | 133 cm / 52,36 inch                                                                                                                                                                                   |
| REPEAT         | H: 17 cm - 6,69 inch<br>V: 22 cm - 8,66 inch<br>Straight repeat                                                                                                                                       |
| WEIGHT         | 837 gr / ml                                                                                                                                                                                           |
| CARE           |                                                                                                                                                                                                       |
| CERTIFICATIONS | NFPA 260-Class 1<br>CAL TB 117- Pass                                                                                                                                                                  |
| NOTES          | High lightfastness, mold-resistent,<br>stain & water repellent<br>Washable fabric<br>Indoor-Outdoor fabric<br>Woven in Pierre Frey's workshop in<br>northern France.Living Heritage Mill.             |
| INFORMATION    | Reinforced stitching recommended to avoid fraying at seams For outdoor use, make sure to use appropriate lining materials. Remember to store pads and cushions in a clean, dry place when not in use. |
| воок           | F9979212032MINI                                                                                                                                                                                       |