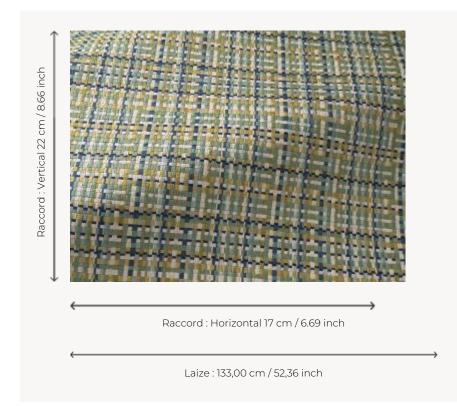

## Pierre Frey

| PERFORMANCE    | Outdoor                                                                                                                                                                                  |
|----------------|------------------------------------------------------------------------------------------------------------------------------------------------------------------------------------------|
| ТҮРЕ           | Semi plains                                                                                                                                                                              |
| USE            | Normal use                                                                                                                                                                               |
| MARTINDALE     | 18.000 T                                                                                                                                                                                 |
| COMPOSITION    | 100 % Acrylic                                                                                                                                                                            |
| SALES UNIT     | Available per meter/yard                                                                                                                                                                 |
| WIDTH          | 133 cm / 52,36 inch                                                                                                                                                                      |
| REPEAT         | H: 17 cm - 6,69 inch<br>V: 22 cm - 8,66 inch<br>Straight repeat                                                                                                                          |
| WEIGHT         | 837 gr / ml                                                                                                                                                                              |
| CARE           |                                                                                                                                                                                          |
|                |                                                                                                                                                                                          |
| CERTIFICATIONS | NFPA 260-Class 1<br>CAL TB 117- Pass                                                                                                                                                     |
| CERTIFICATIONS | NFPA 260-Class 1                                                                                                                                                                         |
|                | NFPA 260-Class 1<br>CAL TB 117- Pass<br>High lightfastness, mold-resistent,<br>stain & water repellent<br>Washable fabric<br>Indoor-Outdoor fabric<br>Woven in Pierre Frey's workshop in |