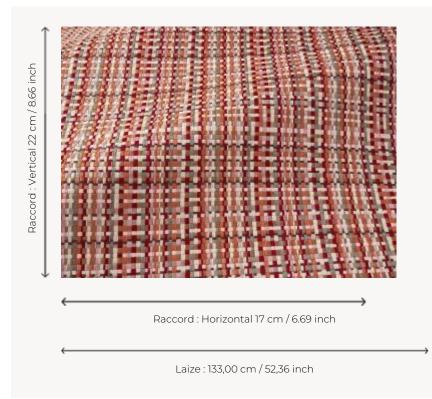

## F3730004 PAGOPAGO

This spectacular outdoor performance fabric is woven with ribbon yarns and expresses all the knowhow of Pierre Frey's workshops in northern France. Available in a range of vibrant colors, PAGOPAGO invites you to travel under the tropical sun.

## Pierre Frey

| PERFORMANCE    | Outdoor                                                                                                                                                                                  |
|----------------|------------------------------------------------------------------------------------------------------------------------------------------------------------------------------------------|
| TYPE           | Semi plains                                                                                                                                                                              |
| USE            | Normal use                                                                                                                                                                               |
| MARTINDALE     | 18.000 T                                                                                                                                                                                 |
| COMPOSITION    | 100 % Acrylic                                                                                                                                                                            |
| SALES UNIT     | Available per meter/yard                                                                                                                                                                 |
| WIDTH          | 133 cm / 52,36 inch                                                                                                                                                                      |
| REPEAT         | H: 17 cm - 6,69 inch<br>V: 22 cm - 8,66 inch<br>Straight repeat                                                                                                                          |
| WEIGHT         | 837 gr / ml                                                                                                                                                                              |
|                | $ = \bigcirc \boxtimes \boxtimes \lor$                                                                                                                                                   |
| CARE           |                                                                                                                                                                                          |
| CARE           | NFPA 260-Class 1<br>CAL TB 117- Pass                                                                                                                                                     |
|                | NFPA 260-Class 1                                                                                                                                                                         |
| CERTIFICATIONS | NFPA 260-Class 1<br>CAL TB 117- Pass<br>High lightfastness, mold-resistent,<br>stain & water repellent<br>Washable fabric<br>Indoor-Outdoor fabric<br>Woven in Pierre Frey's workshop in |