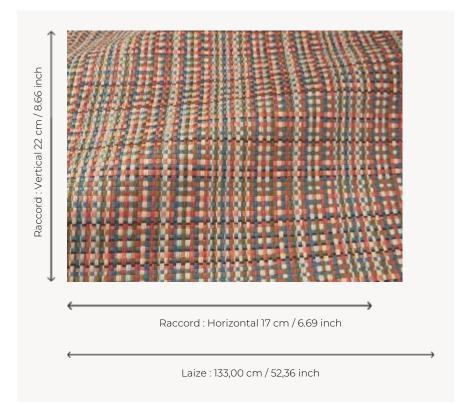

## Pierre Frey

| PERFORMANCE    | Outdoor                                                                                                                                                                                               |
|----------------|-------------------------------------------------------------------------------------------------------------------------------------------------------------------------------------------------------|
| TYPE           | Semi plains                                                                                                                                                                                           |
| USE            | Normal use                                                                                                                                                                                            |
| MARTINDALE     | 18.000 T                                                                                                                                                                                              |
| COMPOSITION    | 100 % Acrylic                                                                                                                                                                                         |
| SALES UNIT     | Available per meter/yard                                                                                                                                                                              |
| WIDTH          | 133 cm / 52,36 inch                                                                                                                                                                                   |
| REPEAT         | H: 17 cm - 6,69 inch<br>V: 22 cm - 8,66 inch<br>Straight repeat                                                                                                                                       |
| WEIGHT         | 837 gr / ml                                                                                                                                                                                           |
| CARE           |                                                                                                                                                                                                       |
| CERTIFICATIONS | NFPA 260-Class 1<br>CAL TB 117- Pass                                                                                                                                                                  |
| NOTES          | High lightfastness, mold-resistent, stain & water repellent Washable fabric Indoor-Outdoor fabric Woven in Pierre Frey's workshop in northern France.Living Heritage Mill.                            |
| INFORMATION    | Reinforced stitching recommended to avoid fraying at seams For outdoor use, make sure to use appropriate lining materials. Remember to store pads and cushions in a clean, dry place when not in use. |
|                | not in use.                                                                                                                                                                                           |