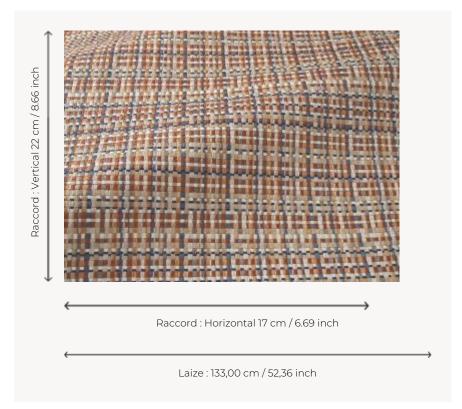

## Pierre Frey

| PERFORMANCE    | Outdoor                                                                                                                                                                 |
|----------------|-------------------------------------------------------------------------------------------------------------------------------------------------------------------------|
| ТҮРЕ           | Semi plains                                                                                                                                                             |
| USE            | Normal use                                                                                                                                                              |
| MARTINDALE     | 18.000 T                                                                                                                                                                |
| COMPOSITION    | 100 % Acrylic                                                                                                                                                           |
| SALES UNIT     | Available per meter/yard                                                                                                                                                |
| WIDTH          | 133 cm / 52,36 inch                                                                                                                                                     |
| REPEAT         | H: 17 cm - 6,69 inch<br>V: 22 cm - 8,66 inch<br>Straight repeat                                                                                                         |
| WEIGHT         | 837 gr / ml                                                                                                                                                             |
| CARE           |                                                                                                                                                                         |
| CARL           |                                                                                                                                                                         |
| CERTIFICATIONS | NFPA 260-Class 1<br>CAL TB 117- Pass                                                                                                                                    |
|                | NFPA 260-Class 1                                                                                                                                                        |
| CERTIFICATIONS | NFPA 260-Class 1 CAL TB 117- Pass  High lightfastness, mold-resistent, stain & water repellent Washable fabric Indoor-Outdoor fabric Woven in Pierre Frey's workshop in |