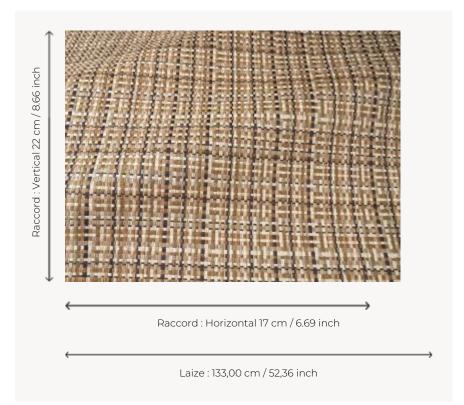

## Pierre Frey

| -              |                                                                                                                                                                         |
|----------------|-------------------------------------------------------------------------------------------------------------------------------------------------------------------------|
| PERFORMANCE    | Outdoor                                                                                                                                                                 |
| TYPE           | Semi plains                                                                                                                                                             |
| USE            | Normal use                                                                                                                                                              |
| MARTINDALE     | 18.000 T                                                                                                                                                                |
| COMPOSITION    | 100 % Acrylic                                                                                                                                                           |
| SALES UNIT     | Available per meter/yard                                                                                                                                                |
| WIDTH          | 133 cm / 52,36 inch                                                                                                                                                     |
| REPEAT         | H: 17 cm - 6,69 inch<br>V: 22 cm - 8,66 inch<br>Straight repeat                                                                                                         |
| WEIGHT         | 837 gr / ml                                                                                                                                                             |
| CARE           | PXX                                                                                                                                                                     |
| CARL           |                                                                                                                                                                         |
| CERTIFICATIONS | NFPA 260-Class 1<br>CAL TB 117- Pass                                                                                                                                    |
|                | NFPA 260-Class 1                                                                                                                                                        |
| CERTIFICATIONS | NFPA 260-Class 1 CAL TB 117- Pass  High lightfastness, mold-resistent, stain & water repellent Washable fabric Indoor-Outdoor fabric Woven in Pierre Frey's workshop in |