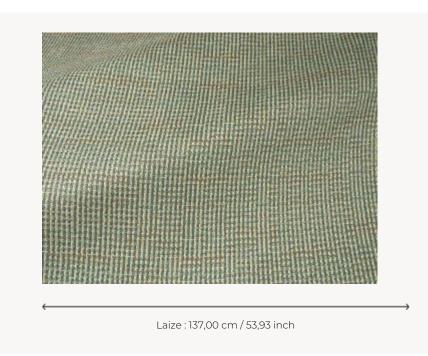

## F3731001 VANAVANA

VANAVANA is an outdoor performance fabric, a linen semi-plain whose warp and weft threads cross each other in the manner of an elegant and very fine madras. Its sophisticated weaving illustrates all the know-how of Pierre Frey's workshops in northern France.

## Pierre Frey

| PERFORMANCE    | Outdoor                                                                                                                                                                                                              |
|----------------|----------------------------------------------------------------------------------------------------------------------------------------------------------------------------------------------------------------------|
| TYPE           | Jacquards                                                                                                                                                                                                            |
| USE            | Normal use                                                                                                                                                                                                           |
| MARTINDALE     | 25.000 T                                                                                                                                                                                                             |
| COMPOSITION    | 100 % Linen                                                                                                                                                                                                          |
| SALES UNIT     | Available per meter/yard                                                                                                                                                                                             |
| WIDTH          | 137 cm / 53,93 inch                                                                                                                                                                                                  |
| WEIGHT         | 719 gr / ml                                                                                                                                                                                                          |
| CARE           | TO PXX                                                                                                                                                                                                               |
| CERTIFICATIONS | EN1021-1-2 in conjunction with suitable combustion modified foam NFPA 260-Class 1                                                                                                                                    |
| NOTES          | High lightfastness, mold-resistent, stain & water repellent Washable fabric Made in France (EPV Living Heritage Mill) Indoor-Outdoor fabric Woven in Pierre Frey's workshop in northern France.Living Heritage Mill. |
| INFORMATION    | Reinforced stitching recommended to avoid fraying at seams For outdoor use, make sure to use appropriate lining materials. Remember to store pads and cushions in a clean, dry place when not in use.                |
| воок           | F9979212032MINI                                                                                                                                                                                                      |