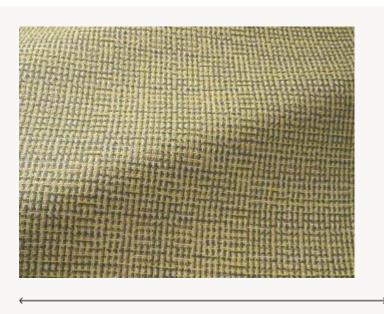

## F3731003 VANAVANA

VANAVANA is an outdoor performance fabric, a linen semi-plain whose warp and weft threads cross each other in the manner of an elegant and very fine madras. Its sophisticated weaving illustrates all the know-how of Pierre Frey's workshops in northern France.

## F3731003 - Citron

Laize : 137,00 cm / 53,93 inch

## Pierre Frey

| PERFORMANCE    | Outdoor                                                                                                                                                                                                                                   |
|----------------|-------------------------------------------------------------------------------------------------------------------------------------------------------------------------------------------------------------------------------------------|
| TYPE           | Jacquards                                                                                                                                                                                                                                 |
| USE            | Normal use                                                                                                                                                                                                                                |
| MARTINDALE     | 25.000 T                                                                                                                                                                                                                                  |
| COMPOSITION    | 100 % Linen                                                                                                                                                                                                                               |
| SALES UNIT     | Available per meter/yard                                                                                                                                                                                                                  |
| WIDTH          | 137 cm / 53,93 inch                                                                                                                                                                                                                       |
| WEIGHT         | 719 gr / ml                                                                                                                                                                                                                               |
| CARE           |                                                                                                                                                                                                                                           |
| CERTIFICATIONS | EN1021-1-2 in conjunction with<br>suitable combustion modified foam<br>NFPA 260-Class 1                                                                                                                                                   |
|                |                                                                                                                                                                                                                                           |
| NOTES          | High lightfastness, mold-resistent,<br>stain & water repellent<br>Washable fabric<br>Made in France (EPV Living Heritage<br>Mill)<br>Indoor-Outdoor fabric<br>Woven in Pierre Frey's workshop in<br>northern France.Living Heritage Mill. |
| NOTES          | stain & water repellent<br>Washable fabric<br>Made in France (EPV Living Heritage<br>Mill)<br>Indoor-Outdoor fabric<br>Woven in Pierre Frey's workshop in                                                                                 |