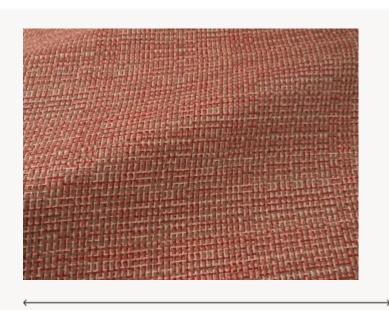

## F3731004 VANAVANA

VANAVANA is an outdoor performance fabric, a linen semi-plain whose warp and weft threads cross each other in the manner of an elegant and very fine madras. Its sophisticated weaving illustrates all the know-how of Pierre Frey's workshops in northern France.

## F3731004 - Grenadine

Laize : 137,00 cm / 53,93 inch