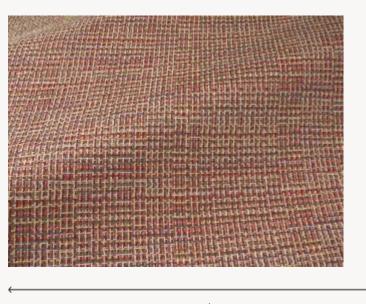

## F3731005 VANAVANA

VANAVANA is an outdoor performance fabric, a linen semi-plain whose warp and weft threads cross each other in the manner of an elegant and very fine madras. Its sophisticated weaving illustrates all the know-how of Pierre Frey's workshops in northern France.

## Pierre Frey

воок

| •              |                                                                                                                                                                                                                      |
|----------------|----------------------------------------------------------------------------------------------------------------------------------------------------------------------------------------------------------------------|
| PERFORMANCE    | Outdoor                                                                                                                                                                                                              |
| TYPE           | Jacquards                                                                                                                                                                                                            |
| USE            | Normal use                                                                                                                                                                                                           |
| MARTINDALE     | 25.000 T                                                                                                                                                                                                             |
| COMPOSITION    | 100 % Linen                                                                                                                                                                                                          |
| SALES UNIT     | Available per meter/yard                                                                                                                                                                                             |
| WIDTH          | 137 cm / 53,93 inch                                                                                                                                                                                                  |
| WEIGHT         | 719 gr / ml                                                                                                                                                                                                          |
| CARE           |                                                                                                                                                                                                                      |
| CERTIFICATIONS | EN1021-1-2 in conjunction with<br>suitable combustion modified foam<br>NFPA 260-Class 1                                                                                                                              |
| NOTES          | High lightfastness, mold-resistent, stain & water repellent Washable fabric Made in France (EPV Living Heritage Mill) Indoor-Outdoor fabric Woven in Pierre Frey's workshop in northern France.Living Heritage Mill. |
| INFORMATION    | Reinforced stitching recommended to avoid fraying at seams For outdoor use, make sure to use appropriate lining materials. Remember to store pads and cushions in a clean, dry place when not in use.                |