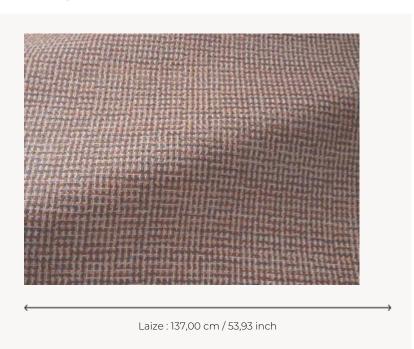

## Pierre Frey

| J              |                                                                                                                                                                                                                      |
|----------------|----------------------------------------------------------------------------------------------------------------------------------------------------------------------------------------------------------------------|
| PERFORMANCE    | Outdoor                                                                                                                                                                                                              |
| TYPE           | Jacquards                                                                                                                                                                                                            |
| USE            | Normal use                                                                                                                                                                                                           |
| MARTINDALE     | 25.000 T                                                                                                                                                                                                             |
| COMPOSITION    | 100 % Linen                                                                                                                                                                                                          |
| SALES UNIT     | Available per meter/yard                                                                                                                                                                                             |
| WIDTH          | 137 cm / 53,93 inch                                                                                                                                                                                                  |
| WEIGHT         | 719 gr / ml                                                                                                                                                                                                          |
| CARE           |                                                                                                                                                                                                                      |
| CERTIFICATIONS | EN1021-1-2 in conjunction with suitable combustion modified foam NFPA 260-Class 1                                                                                                                                    |
| NOTES          | High lightfastness, mold-resistent, stain & water repellent Washable fabric Made in France (EPV Living Heritage Mill) Indoor-Outdoor fabric Woven in Pierre Frey's workshop in northern France.Living Heritage Mill. |
| INFORMATION    | Reinforced stitching recommended to avoid fraying at seams For outdoor use, make sure to use appropriate lining materials. Remember to store pads and cushions in a clean, dry place when not in use.                |
| воок           | F9979212032MINI                                                                                                                                                                                                      |