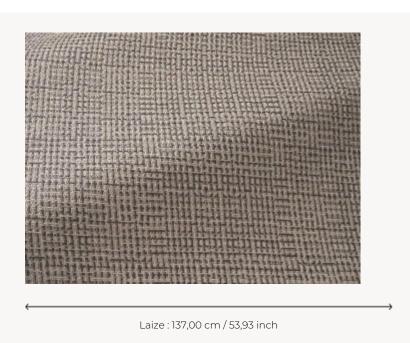

## F3731007 VANAVANA

VANAVANA is an outdoor performance fabric, a linen semi-plain whose warp and weft threads cross each other in the manner of an elegant and very fine madras. Its sophisticated weaving illustrates all the know-how of Pierre Frey's workshops in northern France.

## Pierre Frey

| PERFORMANCE    | Outdoor                                                                                                                                                                                                                                    |
|----------------|--------------------------------------------------------------------------------------------------------------------------------------------------------------------------------------------------------------------------------------------|
| TYPE           | Jacquards                                                                                                                                                                                                                                  |
| USE            | Normal use                                                                                                                                                                                                                                 |
| MARTINDALE     | 25.000 T                                                                                                                                                                                                                                   |
| COMPOSITION    | 100 % Linen                                                                                                                                                                                                                                |
| SALES UNIT     | Available per meter/yard                                                                                                                                                                                                                   |
| WIDTH          | 137 cm / 53,93 inch                                                                                                                                                                                                                        |
| WEIGHT         | 719 gr / ml                                                                                                                                                                                                                                |
| CARE           |                                                                                                                                                                                                                                            |
| CERTIFICATIONS | EN1021-1-2 in conjunction with<br>suitable combustion modified foam<br>NFPA 260-Class 1                                                                                                                                                    |
| NOTES          | High lightfastness, mold-resistent,<br>stain & water repellent<br>Washable fabric<br>Made in France (EPV Living Heritage<br>Mill)<br>Indoor-Outdoor fabric<br>Woven in Pierre Frey's workshop in<br>northern France. Living Heritage Mill. |
| INFORMATION    | Reinforced stitching recommended to avoid fraying at seams For outdoor use, make sure to use appropriate lining materials. Remember to store pads and cushions in a clean, dry place when not in use.                                      |
| воок           | F9979212032MINI                                                                                                                                                                                                                            |