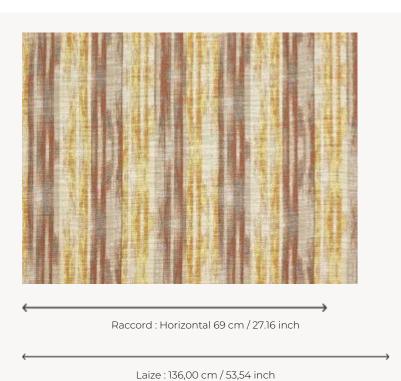

## F3732001 WAIKIKI

Outdoor performance fabric, WAIKIKI represents a traditional striped linen ikat whose weaving illustrates all the know-how of Pierre Frey's workshops in northern France. It is available in subtle and refreshing shades.

## Pierre Frey

воок

| 1 10110 1 10)  |                                                                                                                                                                                                                      |
|----------------|----------------------------------------------------------------------------------------------------------------------------------------------------------------------------------------------------------------------|
| PERFORMANCE    | Outdoor                                                                                                                                                                                                              |
| TYPE           | Jacquards                                                                                                                                                                                                            |
| USE            | Normal use                                                                                                                                                                                                           |
| MARTINDALE     | 16.000 T                                                                                                                                                                                                             |
| COMPOSITION    | 52 % Acrylic - 48 % Linen                                                                                                                                                                                            |
| SALES UNIT     | Available per meter/yard                                                                                                                                                                                             |
| WIDTH          | 136 cm / 53,54 inch                                                                                                                                                                                                  |
| REPEAT         | H: 69 cm - 27,16 inch                                                                                                                                                                                                |
| WEIGHT         | 734 gr / ml                                                                                                                                                                                                          |
| CARE           |                                                                                                                                                                                                                      |
| CERTIFICATIONS | NFPA 260-Class 1<br>CAL TB 117- Pass                                                                                                                                                                                 |
| NOTES          | High lightfastness, mold-resistent, stain & water repellent Washable fabric Made in France (EPV Living Heritage Mill) Indoor-Outdoor fabric Woven in Pierre Frey's workshop in northern France.Living Heritage Mill. |
| INFORMATION    | Reinforced stitching recommended to avoid fraying at seams For outdoor use, make sure to use appropriate lining materials. Remember to store pads and cushions in a clean, dry place when not in use.                |