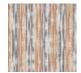

## F3732007 WAIKIKI

Outdoor performance fabric, WAIKIKI represents a traditional striped linen ikat whose weaving illustrates all the know-how of Pierre Frey's workshops in northern France. It is available in subtle and refreshing shades.

## F3732007 - Orgeat

Raccord: Horizontal 69 cm / 27.16 inch

Laize: 136,00 cm / 53,54 inch