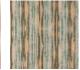

## F3732007 WAIKIKI

Outdoor performance fabric, WAIKIKI represents a traditional striped linen ikat whose weaving illustrates all the know-how of Pierre Frey's workshops in northern France. It is available in subtle and refreshing shades.

## F3732007 - Orgeat

Raccord: Horizontal 69 cm / 27.16 inch

Laize: 136,00 cm / 53,54 inch