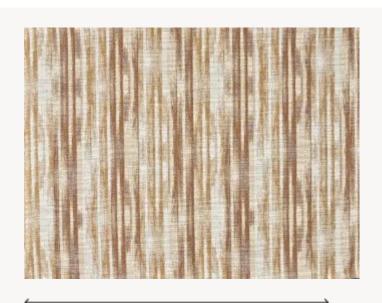

## F3732007 WAIKIKI

Outdoor performance fabric, WAIKIKI represents a traditional striped linen ikat whose weaving illustrates all the know-how of Pierre Frey's workshops in northern France. It is available in subtle and refreshing shades.

## F3732007 - Orgeat

Raccord: Horizontal 69 cm / 27.16 inch

Laize: 136,00 cm / 53,54 inch