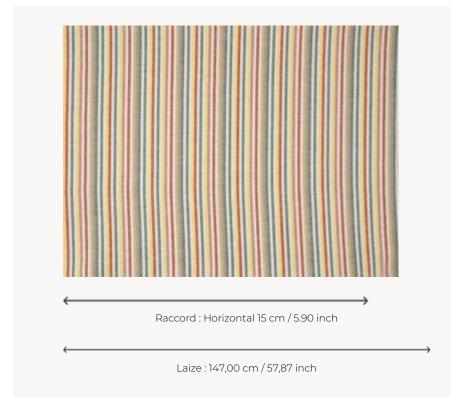

## F3733001 PAPEETE

PAPEETE is an outdoor performance fabric, a vertical linen stripe in a range of acidic colors. Between simplicity and refinement, its weaving illustrates all the know-how of Pierre Frey's workshops in northern France.

## Pierre Frey

| PERFORMANCE           | Outdoor                                                                                                                                                                                                                                |
|-----------------------|----------------------------------------------------------------------------------------------------------------------------------------------------------------------------------------------------------------------------------------|
| TYPE                  | Jacquards                                                                                                                                                                                                                              |
| USE                   | Normal use                                                                                                                                                                                                                             |
| MARTINDALE            | 16.000 T                                                                                                                                                                                                                               |
| COMPOSITION           | 69 % Linen - 31 % Acrylic                                                                                                                                                                                                              |
| SALES UNIT            | Available per meter/yard                                                                                                                                                                                                               |
| WIDTH                 | 147 cm / 57,87 inch                                                                                                                                                                                                                    |
| REPEAT                | H: 15 cm - 5,90 inch                                                                                                                                                                                                                   |
| WEIGHT                | 543 gr / ml                                                                                                                                                                                                                            |
| CARE                  | $\bigcirc$ $\bigcirc$ $\bigcirc$ $\bigcirc$ $\bigcirc$ $\bigcirc$ $\bigcirc$ $\bigcirc$                                                                                                                                                |
|                       |                                                                                                                                                                                                                                        |
| CERTIFICATIONS        | NFPA 260-Class 1                                                                                                                                                                                                                       |
| CERTIFICATIONS  NOTES | NFPA 260-Class 1  High lightfastness, mold-resistent, stain & water repellent Washable fabric Made in France (EPV Living Heritage Mill) Indoor-Outdoor fabric Woven in Pierre Frey's workshop in northern France.Living Heritage Mill. |
|                       | High lightfastness, mold-resistent, stain & water repellent Washable fabric Made in France (EPV Living Heritage Mill) Indoor-Outdoor fabric Woven in Pierre Frey's workshop in                                                         |