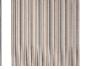

## F3733002 PAPEETE

PAPEETE is an outdoor performance fabric, a vertical linen stripe in a range of acidic colors. Between simplicity and refinement, its weaving illustrates all the know-how of Pierre Frey's workshops in northern France.

## 7 Colors

Pacific

F3733003 Citron

F3733006 Rivage

F3733007 Orgeat

F3733001 Exotique