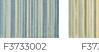

## F3733002 PAPEETE

PAPEETE is an outdoor performance fabric, a vertical linen stripe in a range of acidic colors. Between simplicity and refinement, its weaving illustrates all the know-how of Pierre Frey's workshops in northern France.

## 7 Colors

Pacific

F3733003 Citron

F3733006 Rivage

F3733007 Orgeat

F3733001 Exotique