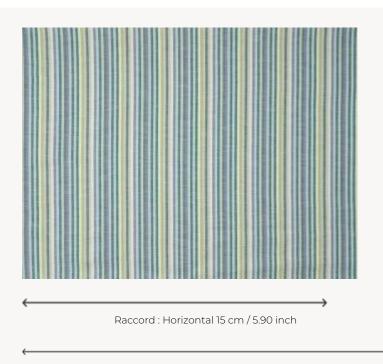

## F3733002 PAPEETE

PAPEETE is an outdoor performance fabric, a vertical linen stripe in a range of acidic colors. Between simplicity and refinement, its weaving illustrates all the know-how of Pierre Frey's workshops in northern France.

## F3733002 - Pacific

Laize : 147,00 cm / 57,87 inch

## Pierre Frey

| PERFORMANCE    | Outdoor                                                                                                                                                                                                                                                       |
|----------------|---------------------------------------------------------------------------------------------------------------------------------------------------------------------------------------------------------------------------------------------------------------|
| TYPE           | Jacquards                                                                                                                                                                                                                                                     |
| USE            | Normal use                                                                                                                                                                                                                                                    |
| MARTINDALE     | 16.000 T                                                                                                                                                                                                                                                      |
| COMPOSITION    | 69 % Linen - 31 % Acrylic                                                                                                                                                                                                                                     |
| SALES UNIT     | Available per meter/yard                                                                                                                                                                                                                                      |
| WIDTH          | 147 cm / 57,87 inch                                                                                                                                                                                                                                           |
| REPEAT         | H: 15 cm - 5,90 inch                                                                                                                                                                                                                                          |
| WEIGHT         | 543 gr / ml                                                                                                                                                                                                                                                   |
| CARE           |                                                                                                                                                                                                                                                               |
|                |                                                                                                                                                                                                                                                               |
| CERTIFICATIONS | NFPA 260-Class 1                                                                                                                                                                                                                                              |
| NOTES          | NFPA 260-Class 1<br>High lightfastness, mold-resistent,<br>stain & water repellent<br>Washable fabric<br>Made in France (EPV Living Heritage<br>Mill)<br>Indoor-Outdoor fabric<br>Woven in Pierre Frey's workshop in<br>northern France.Living Heritage Mill. |
|                | High lightfastness, mold-resistent,<br>stain & water repellent<br>Washable fabric<br>Made in France (EPV Living Heritage<br>Mill)<br>Indoor-Outdoor fabric<br>Woven in Pierre Frey's workshop in                                                              |