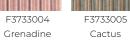

## F3733002 PAPEETE

PAPEETE is an outdoor performance fabric, a vertical linen stripe in a range of acidic colors. Between simplicity and refinement, its weaving illustrates all the know-how of Pierre Frey's workshops in northern France.

## 7 Colors

Pacific

F3733003 Citron

F3733006 Rivage

F3733007 Orgeat

F3733001 Exotique