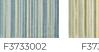

## F3733003 PAPEETE

PAPEETE is an outdoor performance fabric, a vertical linen stripe in a range of acidic colors. Between simplicity and refinement, its weaving illustrates all the know-how of Pierre Frey's workshops in northern France.

## 7 Colors

Pacific

F3733003 Citron

F3733006 Rivage

F3733007 Orgeat

F3733001 Exotique