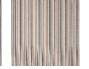

## F3733003 PAPEETE

PAPEETE is an outdoor performance fabric, a vertical linen stripe in a range of acidic colors. Between simplicity and refinement, its weaving illustrates all the know-how of Pierre Frey's workshops in northern France.

## F3733003 - Citron

Laize : 147,00 cm / 57,87 inch