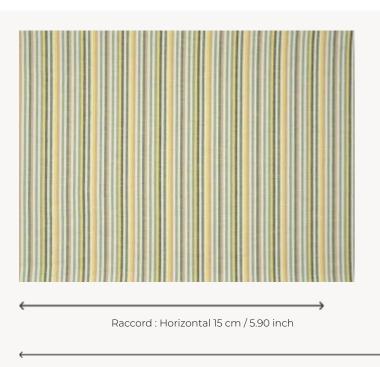

## F3733003 PAPEETE

PAPEETE is an outdoor performance fabric, a vertical linen stripe in a range of acidic colors. Between simplicity and refinement, its weaving illustrates all the know-how of Pierre Frey's workshops in northern France.

## F3733003 - Citron

Laize : 147,00 cm / 57,87 inch

## Pierre Frey

| PERFORMANCE    | Outdoor                                                                                                                                                                                                                                   |
|----------------|-------------------------------------------------------------------------------------------------------------------------------------------------------------------------------------------------------------------------------------------|
| ТҮРЕ           | Jacquards                                                                                                                                                                                                                                 |
| USE            | Normal use                                                                                                                                                                                                                                |
| MARTINDALE     | 16.000 T                                                                                                                                                                                                                                  |
| COMPOSITION    | 69 % Linen - 31 % Acrylic                                                                                                                                                                                                                 |
| SALES UNIT     | Available per meter/yard                                                                                                                                                                                                                  |
| WIDTH          | 147 cm / 57,87 inch                                                                                                                                                                                                                       |
| REPEAT         | H: 15 cm - 5,90 inch                                                                                                                                                                                                                      |
| WEIGHT         | 543 gr / ml                                                                                                                                                                                                                               |
| CARE           |                                                                                                                                                                                                                                           |
| CERTIFICATIONS | NFPA 260-Class 1                                                                                                                                                                                                                          |
|                |                                                                                                                                                                                                                                           |
| NOTES          | High lightfastness, mold-resistent,<br>stain & water repellent<br>Washable fabric<br>Made in France (EPV Living Heritage<br>Mill)<br>Indoor-Outdoor fabric<br>Woven in Pierre Frey's workshop in<br>northern France.Living Heritage Mill. |
| NOTES          | stain & water repellent<br>Washable fabric<br>Made in France (EPV Living Heritage<br>Mill)<br>Indoor-Outdoor fabric<br>Woven in Pierre Frey's workshop in                                                                                 |