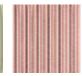

## **F3733004 PAPEETE**

PAPEETE is an outdoor performance fabric, a vertical linen stripe in a range of acidic colors. Between simplicity and refinement, its weaving illustrates all the know-how of Pierre Frey's workshops in northern France.

## **F3733004 - Grenadine**