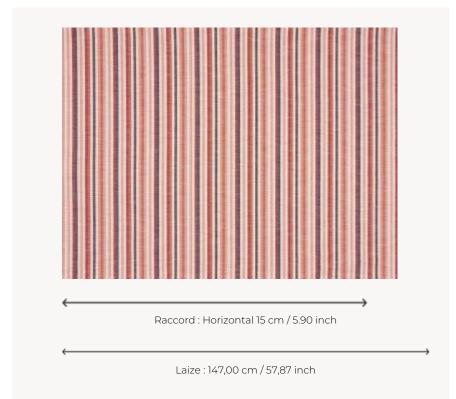

## **F3733004 PAPEETE**

PAPEETE is an outdoor performance fabric, a vertical linen stripe in a range of acidic colors. Between simplicity and refinement, its weaving illustrates all the know-how of Pierre Frey's workshops in northern France.

## Pierre Frey

| PERFORMANCE    | Outdoor                                                                                                                                                                                                              |
|----------------|----------------------------------------------------------------------------------------------------------------------------------------------------------------------------------------------------------------------|
| TYPE           | Jacquards                                                                                                                                                                                                            |
| USE            | Normal use                                                                                                                                                                                                           |
| MARTINDALE     | 16.000 T                                                                                                                                                                                                             |
| COMPOSITION    | 69 % Linen - 31 % Acrylic                                                                                                                                                                                            |
| SALES UNIT     | Available per meter/yard                                                                                                                                                                                             |
| WIDTH          | 147 cm / 57,87 inch                                                                                                                                                                                                  |
| REPEAT         | H: 15 cm - 5,90 inch                                                                                                                                                                                                 |
| WEIGHT         | 543 gr / ml                                                                                                                                                                                                          |
| CARE           |                                                                                                                                                                                                                      |
|                |                                                                                                                                                                                                                      |
| CERTIFICATIONS | NFPA 260-Class 1                                                                                                                                                                                                     |
| NOTES          | High lightfastness, mold-resistent, stain & water repellent Washable fabric Made in France (EPV Living Heritage Mill) Indoor-Outdoor fabric Woven in Pierre Frey's workshop in northern France.Living Heritage Mill. |
|                | High lightfastness, mold-resistent, stain & water repellent Washable fabric Made in France (EPV Living Heritage Mill) Indoor-Outdoor fabric Woven in Pierre Frey's workshop in                                       |