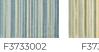

## **F3733005 PAPEETE**

PAPEETE is an outdoor performance fabric, a vertical linen stripe in a range of acidic colors. Between simplicity and refinement, its weaving illustrates all the know-how of Pierre Frey's workshops in northern France.

## 7 Colors

Pacific

F3733003 Citron

F3733006 Rivage

F3733007 Orgeat

F3733001 Exotique