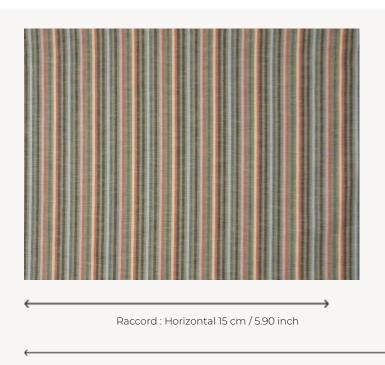

## **F3733005 PAPEETE**

PAPEETE is an outdoor performance fabric, a vertical linen stripe in a range of acidic colors. Between simplicity and refinement, its weaving illustrates all the know-how of Pierre Frey's workshops in northern France.

## Pierre Frey

| PERFORMANCE             | Outdoor                                                                                                                                                                                                                                                       |
|-------------------------|---------------------------------------------------------------------------------------------------------------------------------------------------------------------------------------------------------------------------------------------------------------|
| ТҮРЕ                    | Jacquards                                                                                                                                                                                                                                                     |
| USE                     | Normal use                                                                                                                                                                                                                                                    |
| MARTINDALE              | 16.000 T                                                                                                                                                                                                                                                      |
| COMPOSITION             | 69 % Linen - 31 % Acrylic                                                                                                                                                                                                                                     |
| SALES UNIT              | Available per meter/yard                                                                                                                                                                                                                                      |
| WIDTH                   | 147 cm / 57,87 inch                                                                                                                                                                                                                                           |
| REPEAT                  | H: 15 cm - 5,90 inch                                                                                                                                                                                                                                          |
| WEIGHT                  | 543 gr / ml                                                                                                                                                                                                                                                   |
| CARE                    | $\mathbb{W}_{\overline{a}} \mathbb{P} \boxtimes \mathbb{X}$                                                                                                                                                                                                   |
|                         |                                                                                                                                                                                                                                                               |
| CERTIFICATIONS          | NFPA 260-Class 1                                                                                                                                                                                                                                              |
| CERTIFICATIONS<br>NOTES | NFPA 260-Class 1<br>High lightfastness, mold-resistent,<br>stain & water repellent<br>Washable fabric<br>Made in France (EPV Living Heritage<br>Mill)<br>Indoor-Outdoor fabric<br>Woven in Pierre Frey's workshop in<br>northern France.Living Heritage Mill. |
|                         | High lightfastness, mold-resistent,<br>stain & water repellent<br>Washable fabric<br>Made in France (EPV Living Heritage<br>Mill)<br>Indoor-Outdoor fabric<br>Woven in Pierre Frey's workshop in                                                              |