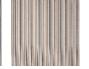

## **F3733005 PAPEETE**

PAPEETE is an outdoor performance fabric, a vertical linen stripe in a range of acidic colors. Between simplicity and refinement, its weaving illustrates all the know-how of Pierre Frey's workshops in northern France.

## F3733005 - Cactus

Laize : 147,00 cm / 57,87 inch