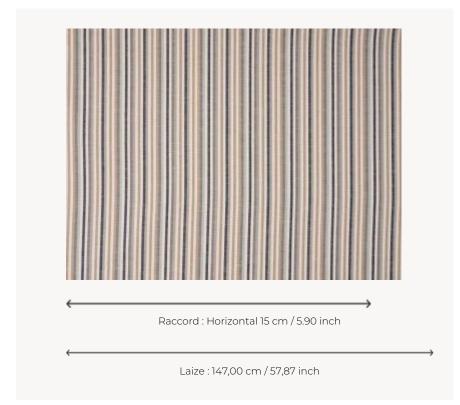

## **F3733007 PAPEETE**

PAPEETE is an outdoor performance fabric, a vertical linen stripe in a range of acidic colors. Between simplicity and refinement, its weaving illustrates all the know-how of Pierre Frey's workshops in northern France.

## F3733007 - Orgeat

## Pierre Frey

| PERFORMANCE           | Outdoor                                                                                                                                                                                                                                |
|-----------------------|----------------------------------------------------------------------------------------------------------------------------------------------------------------------------------------------------------------------------------------|
| TYPE                  | Jacquards                                                                                                                                                                                                                              |
| USE                   | Normal use                                                                                                                                                                                                                             |
| MARTINDALE            | 16.000 T                                                                                                                                                                                                                               |
| COMPOSITION           | 69 % Linen - 31 % Acrylic                                                                                                                                                                                                              |
| SALES UNIT            | Available per meter/yard                                                                                                                                                                                                               |
| WIDTH                 | 147 cm / 57,87 inch                                                                                                                                                                                                                    |
| REPEAT                | H: 15 cm - 5,90 inch                                                                                                                                                                                                                   |
| WEIGHT                | 543 gr / ml                                                                                                                                                                                                                            |
| CARE                  | $\bigcirc$ $\bigcirc$ $\bigcirc$ $\bigcirc$ $\bigcirc$ $\bigcirc$ $\bigcirc$ $\bigcirc$                                                                                                                                                |
|                       |                                                                                                                                                                                                                                        |
| CERTIFICATIONS        | NFPA 260-Class 1                                                                                                                                                                                                                       |
| CERTIFICATIONS  NOTES | NFPA 260-Class 1  High lightfastness, mold-resistent, stain & water repellent Washable fabric Made in France (EPV Living Heritage Mill) Indoor-Outdoor fabric Woven in Pierre Frey's workshop in northern France.Living Heritage Mill. |
|                       | High lightfastness, mold-resistent, stain & water repellent Washable fabric Made in France (EPV Living Heritage Mill) Indoor-Outdoor fabric Woven in Pierre Frey's workshop in                                                         |