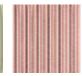

## **F3733007 PAPEETE**

PAPEETE is an outdoor performance fabric, a vertical linen stripe in a range of acidic colors. Between simplicity and refinement, its weaving illustrates all the know-how of Pierre Frey's workshops in northern France.

## F3733007 - Orgeat