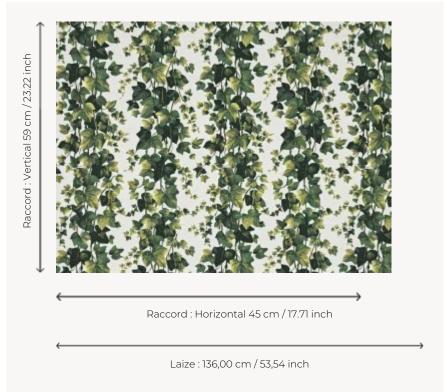

## Pierre Frey

| TYPE           | Prints                                                                                  |
|----------------|-----------------------------------------------------------------------------------------|
| USE            | Intensive use                                                                           |
| MARTINDALE     | > 40.000 T                                                                              |
| COMPOSITION    | 100 % Polyester                                                                         |
| SALES UNIT     | Available per meter/yard                                                                |
| WIDTH          | 136 cm / 53,54 inch                                                                     |
| REPEAT         | H: 45 cm - 17,71 inch<br>V: 59 cm - 23,22 inch<br>Straight repeat                       |
| WEIGHT         | 380 gr / ml                                                                             |
| CARE           |                                                                                         |
| CERTIFICATIONS | NFPA 260-Class 1<br>CAL TB 117- Pass                                                    |
| NOTES          | High lightfastness, mold-resistent,<br>stain & water repellent<br>Indoor-Outdoor fabric |
| INFORMATION    | For outdoor use, make sure to use appropriate lining materials.                         |