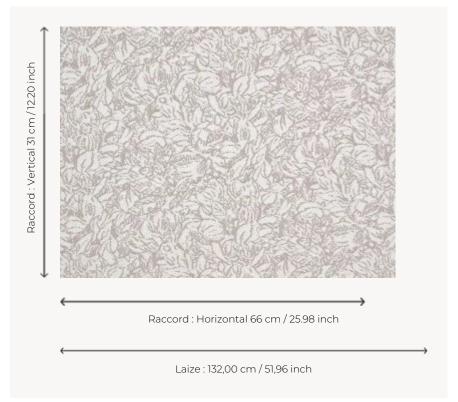

## Pierre Frey

PERFORMANCE High Rub Test

TYPE -

**USE** Normal use

MARTINDALE 50.000 T

**COMPOSITION** 97 % Cotton - 3 % Polyamide

**SALES UNIT** Available per meter/yard

**WIDTH** 132 cm / 51,96 inch

**REPEAT** H: 66 cm - 25,98 inch

V: 31 cm - 12,20 inch Straight repeat

**WEIGHT** 1267 gr / ml

care (P)

CERTIFICATIONS EN1021-1-2 in conjunction with suitable combustion modified foam

.

**BOOK** F9979212034