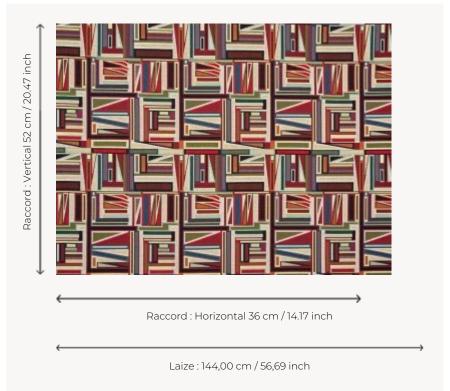

## **F3790001 CADENCE**

With its geometric design of multicolored interlocking shapes, CADENCE shows the great care taken in the weaving details of its tapestry technique. The different shades of the yarns that make up its warp and weft, as well as their various ways of intertwining, allow its pattern to come to life.

## Pierre Frey

**TYPE** Tapestries

**USE** Normal use

MARTINDALE 10.000 T

**COMPOSITION** 60 % Cotton - 25 % Polyester - 15 %

Acrylic

**SALES UNIT** Available per meter/yard

**WIDTH** 144 cm / 56,69 inch

**REPEAT** H: 36 cm - 14,17 inch

V: 52 cm - 20,47 inch Straight repeat

WEIGHT 871 gr/ml

CARE (P)

CERTIFICATIONS EN1021-1-2 in conjunction with

suitable combustion modified foam NFPA 260-Class 1

CAL TB 117- Pass